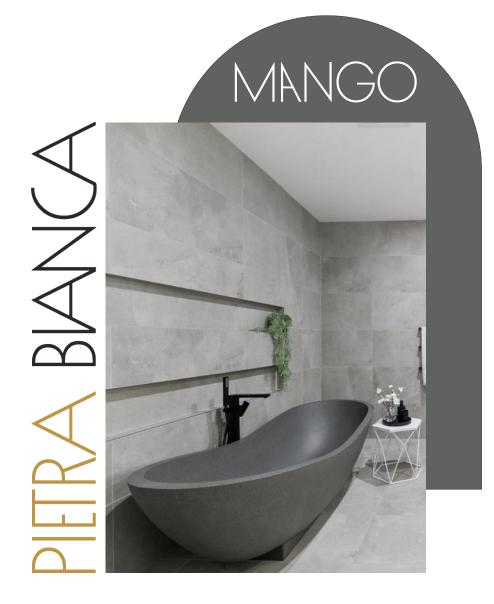

## PRODUCT SIZE: 1820MM

(O)

5 YEAR RESIDENTIAL MANUFACTURER'S WARRANTY

PIETRABIANCA.AU

PIETRA BIANCA

The Mango freestanding bath is designed to bring a sense of tranquility into your home. The raised corners and soft edges give the bath a sculptural appearance, while the freestanding design allows it to be used in both modern and traditional settings. The Mango bathtub is constructed from Pietra Bianca's renowned composite stone, making it both durable and easy to maintain.