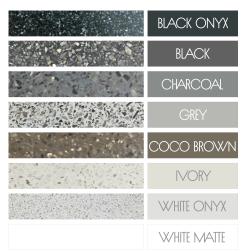

## AVAILABLE COLOURS

Mango is available in **eight unique colours**, each hand crafted and no two alike. Please

note, due to the handmade nature and the high content of natural stone, colour and dimensional tolerances apply.