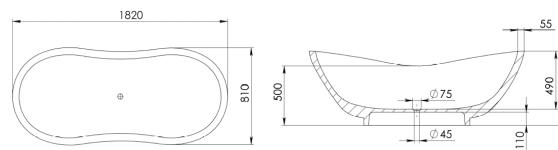

## PRODUCT SIZE: 1820MM

(O)

5 YEAR RESIDENTIAL MANUFACTURER'S WARRANTY

PIETRABIANCA.AU

PIETRA BIANCA

The Mango freestanding bath is designed to bring a sense of tranquility into your home. The raised corners and soft edges give the bath a sculptural appearance, while the freestanding design allows it to be used in both modern and traditional settings. The Mango bathtub is constructed from Pietra Bianca's renowned composite stone, making it both durable and easy to maintain.