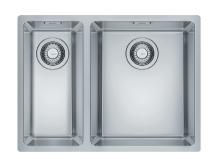

# **MARIS**

## MRX260-34/19SBL

#### **PRODUCT INFORMATION**

| Installation            | Topmount/Flushmount/Undermount                     |
|-------------------------|----------------------------------------------------|
| Dimensions              | 591 x 436mm                                        |
| Cabinet Base            | 600mm                                              |
| Bowl Size               | 340 x 400 x 175mm / 24L<br>190 x 190 x 130mm / 10L |
| Bowl Radius             | 16mm                                               |
| Cut-Out Size            | Template                                           |
| <b>Cut-Out Template</b> | Yes                                                |
| Waste Outlet            | Semi Integrated Waste                              |
| Overflow                | Yes                                                |
| Tap Holes               | No                                                 |
| Remote Waste            | No                                                 |
| Finish                  | Stainless Steel                                    |
| Warranty                | 50 Years                                           |
|                         |                                                    |