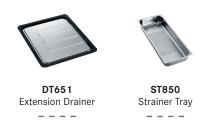

late</b> | Yes                                                |
| Waste Outlet            | Semi Integrated Waste                              |
| Overflow                | Yes                                                |
| Tap Holes               | No                                                 |
| Remote Waste            | No                                                 |
| Finish                  | Stainless Steel                                    |
| Warranty                | 50 Years                                           |
|                         |                                                    |

**NOTE:** Cut-out dimensions are a guide only, please use the actual sink as your template.

#### **ALL-IN ACCESSORIES (AVAILABLE)**



### **ADDITIONAL ACCESSORIES**



### **FEATURES & BENEFITS**













--- Available Accessory