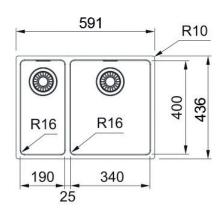

#### **PRODUCT INFORMATION**

| Installation            | Topmount/Flushmount/Undermount                     |
|-------------------------|----------------------------------------------------|
| Dimensions              | 591 x 436mm                                        |
| Cabinet Base            | 600mm                                              |
| Bowl Size               | 340 x 400 x 175mm / 24L<br>190 x 190 x 130mm / 10L |
| Bowl Radius             | 16mm                                               |
| Cut-Out Size            | Template                                           |
| <b>Cut-Out Template</b> | Yes                                                |
| Waste Outlet            | Semi Integrated Waste                              |
| Overflow                | Yes                                                |
| Tap Holes               | No                                                 |
| Remote Waste            | No                                                 |
| Finish                  | Stainless Steel                                    |
| Warranty                | 50 Years                                           |
|                         |                                                    |

**NOTE:** Cut-out dimensions are a guide only, please use the actual sink as your template.