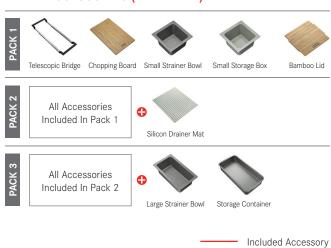

|
| <b>Cut-Out Template</b> | Yes                                                |
| Waste Outlet            | Semi Integrated Waste                              |
| Overflow                | Yes                                                |
| Tap Holes               | No                                                 |
| Remote Waste            | No                                                 |
| Finish                  | Stainless Steel                                    |
| Warranty                | 50 Years                                           |
|                         |                                                    |

**NOTE:** Cut-out dimensions are a guide only, please use the actual sink as your template.

#### **ALL-IN ACCESSORIES (AVAILABLE)**



### **ADDITIONAL ACCESSORIES**



### **FEATURES & BENEFITS**













--- Available Accessory