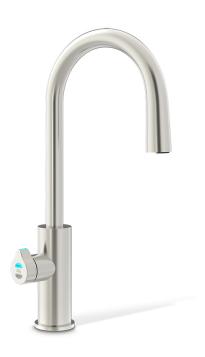

# HYDROTAP G5 CS ARC PLUS BRUSHED NICKEL

CHILLED SPARKLING

### Order Code H5L787Z11AU

Zip HydroTap Design Range Chilled, Sparkling, Filtered water system features a single under bench command centre including full colour interactive touch screen display with pin code protection and customisable settings including 3 energy saving modes including ON/OFF timers and 2 hour sleep mode, 'Quiet' mode with automated intelligent fan speed adjustment, antimicrobial protection impregnated into key water paths for enhanced hygiene, 100% water efficient air cooled technology, 0.2 micron water filtration, and 2 disposable CO2 cylinders.