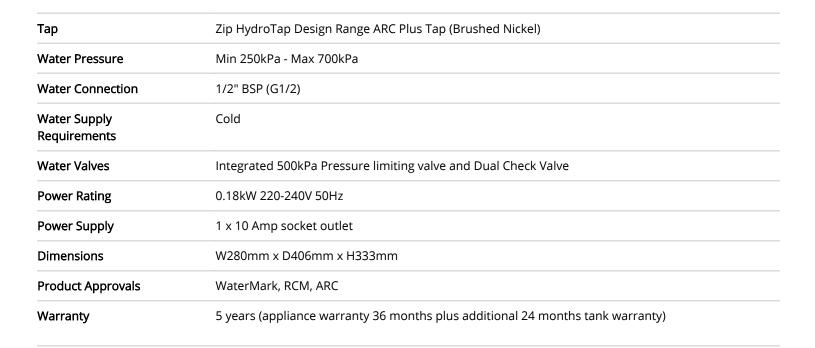

### Order Code H5L787Z11AU

Zip HydroTap Design Range Chilled, Sparkling, Filtered water system features a single under bench command centre including full colour interactive touch screen display with pin code protection and customisable settings including 3 energy saving modes including ON/OFF timers and 2 hour sleep mode, 'Quiet' mode with automated intelligent fan speed adjustment, antimicrobial protection impregnated into key water paths for enhanced hygiene, 100% water efficient air cooled technology, 0.2 micron water filtration, and 2 disposable CO2 cylinders.