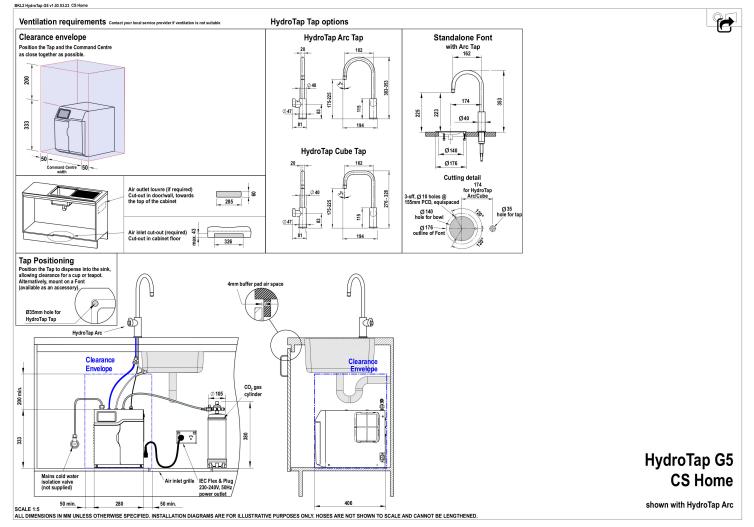

#### Installation Detail

## Installation Requirements

1. Installation and connection of your Zip HydroTap must be carried out by a qualified person, observing national and local regulations.

2. You will require suitable mains electrical and drinking water connections, plus waste water drainage all within 1 metre of the product.

3. Zip Micro is air-cooled so discrete cabinetry cut-outs are required for ventilation.

4. Installation on most bench tops is straightforward however some stone bench tops may require a specialised cutting service.

5. If you live in a hard water area, we recommend installation of a Zip scale filtration kit.

6. Installation by Zip Professional Service can be arranged with a phone call or through www.zipwater.com/book-service-visit