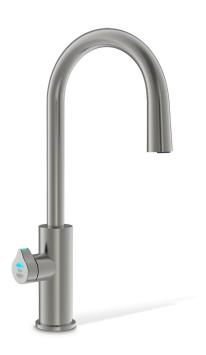

# HYDROTAP G5 CS ARC PLUS GUNMETAL

CHILLED SPARKLING

#### FILTERED

## Order Code H5L787Z09AU

Zip HydroTap Design Range Chilled, Sparkling, Filtered water system features a single under bench command centre including full colour interactive touch screen display with pin code protection and customisable settings including 3 energy saving modes including ON/OFF timers and 2 hour sleep mode, 'Quiet' mode with automated intelligent fan speed adjustment, antimicrobial protection impregnated into key water paths for enhanced hygiene, 100% water efficient air cooled technology, 0.2 micron water filtration, and 2 disposable CO2 cylinders.

| Manufacturing<br>Code | H5L787Z09AU |
|-----------------------|-------------|
| Capacity              | Residential |

| Тар                          | Zip HydroTap Design Range ARC Plus Tap (Gunmetal)                              |
|------------------------------|--------------------------------------------------------------------------------|
| Water Pressure               | Min 250kPa - Max 700kPa                                                        |
| Water Connection             | 1/2" BSP (G1/2)                                                                |
| Water Supply<br>Requirements | Cold                                                                           |
| Water Valves                 | Integrated 500kPa Pressure limiting valve and Dual Check Valve                 |
| Power Rating                 | 0.18kW 220-240V 50Hz                                                           |
| Power Supply                 | 1 x 10 Amp socket outlet                                                       |
| Dimensions                   | W280mm x D406mm x H333mm                                                       |
| Product Approvals            | WaterMark, RCM, ARC                                                            |
| Warranty                     | 5 years (appliance warranty 36 months plus additional 24 months tank warranty) |