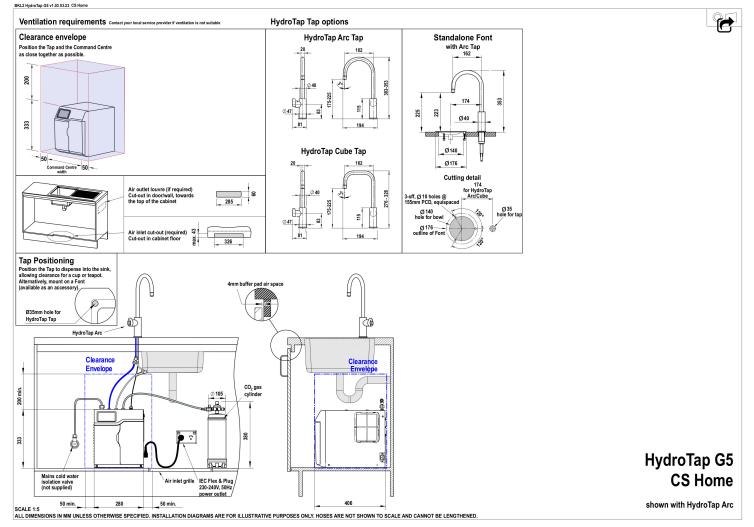

### Installation Requirements

1. Installation and connection of your Zip HydroTap must be carried out by a qualified person, observing national and local regulations.

2. You will require suitable mains electrical and drinking water connections, plus waste water drainage all within 1 metre of the product.

3. Zip Micro is air-cooled so discrete cabinetry cut-outs are required for ventilation.

4. Installation on most bench tops is straightforward however some stone bench tops may require a specialised cutting service.

5. If you live in a hard water area, we recommend installation of a Zip scale filtration kit.

6. Installation by Zip Professional Service can be arranged with a phone call or through www.zipwater.com/book-service-visit

#### Installation Detail