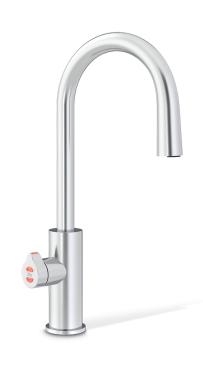

## HYDROTAP G5 BA ARC PLUS BRUSHED CHROME

**BOILING** 

**AMBIENT** 

**FILTERED** 

| Тар                          | Zip HydroTap Design Range ARC Plus Tap (Brushed Chrome)                        |
|------------------------------|--------------------------------------------------------------------------------|
| Water Pressure               | Min 170kPa - Max 700kPa                                                        |
| Water Connection             | 1/2" BSP (G1/2)                                                                |
| Water Supply<br>Requirements | Cold                                                                           |
| Water Valves                 | Integrated 500kPa Pressure limiting valve and Dual Check Valve                 |
| Power Rating                 | 1.35kW 220-240V 50Hz                                                           |
| Power Supply                 | 1 x 10 Amp socket outlet                                                       |
| Dimensions                   | W280mm x D313mm x H333mm                                                       |
| Product Approvals            | WaterMark, RCM                                                                 |
| Warranty                     | 5 years (appliance warranty 36 months plus additional 24 months tank warranty) |
|                              |                                                                                |