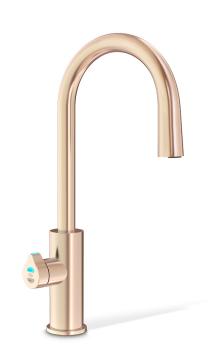

## HYDROTAP G5 BC ARC PLUS BRUSHED ROSE GOLD

**BOILING** 

**CHILLED** 

**FILTERED** 

| Тар                          | Zip HydroTap Design Range ARC Plus Tap (Brushed Rose Gold)                     |
|------------------------------|--------------------------------------------------------------------------------|
| Water Pressure               | Min 170kPa - Max 700kPa                                                        |
| Water Connection             | 1/2" BSP (G1/2)                                                                |
| Water Supply<br>Requirements | Cold                                                                           |
| Water Valves                 | Integrated 500kPa Pressure limiting valve and Dual Check Valve                 |
| Power Rating                 | 1.44kW 220-240V 50Hz                                                           |
| Power Supply                 | 1 x 10 Amp socket outlet                                                       |
| Dimensions                   | W280mm x D455mm x H333mm                                                       |
| Product Approvals            | WaterMark, RCM, ARC                                                            |
| Warranty                     | 5 years (appliance warranty 36 months plus additional 24 months tank warranty) |