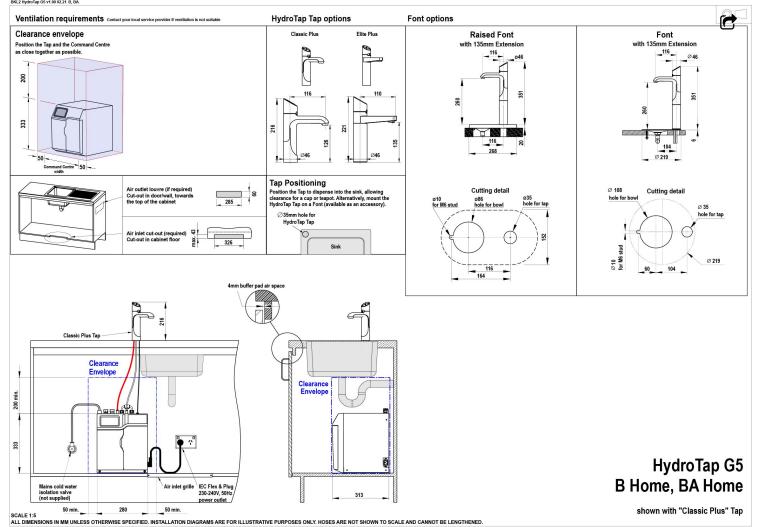

## Installation Detail

## Installation Requirements

1. Installation and connection of your Zip HydroTap must be carried out by a qualified person, observing national and local regulations.

2. You will require suitable mains electrical and drinking water connections, plus waste water drainage all within 1 metre of the product.

3. Zip Micro is air-cooled so discrete cabinetry cut-outs are required for ventilation.

4. Installation on most bench tops is straightforward however some stone bench tops may require a specialised cutting service.

5. If you live in a hard water area, we recommend installation of a Zip scale filtration kit.

6. Installation by Zip Professional Service can be arranged with a phone call or through www.zipwater.com/book-service-visit