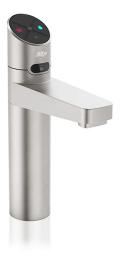

## HYDROTAP G5 BA ELITE PLUS GUNMETAL

## Order Code H5E785Z09AU

Zip HydroTap Design Range Boiling, Ambient, Filtered water system features a single under bench command centre including full colour interactive touch screen display with pin code protection and customisable settings including boiling water safety mode, 2 energy saving modes including ON/OFF timers and 2 hour sleep mode, antimicrobial protection impregnated into key water paths for enhanced hygiene, and 0.2 micron water filtration.

| Manufacturing<br>Code | H5E785Z09AU |
|-----------------------|-------------|
| Capacity              | Residential |

| Тар                          | Zip HydroTap Design Range ELITE PLUS Tap (Gunmetal)                            |
|------------------------------|--------------------------------------------------------------------------------|
| Water Pressure               | Min 250kPa - Max 700kPa                                                        |
| Water Connection             | 1/2" BSP (G1/2)                                                                |
| Water Supply<br>Requirements | Cold                                                                           |
| Water Valves                 | Integrated 500kPa Pressure limiting valve and Dual Check Valve                 |
| Power Rating                 | 1.35kW 220-240V 50Hz                                                           |
| Power Supply                 | 1 x 10 Amp socket outlet                                                       |
| Dimensions                   | W280mm x D313mm x H333mm                                                       |
| Product Approvals            | WaterMark, RCM, ARC                                                            |
| Warranty                     | 5 years (appliance warranty 36 months plus additional 24 months tank warranty) |
|                              |                                                                                |