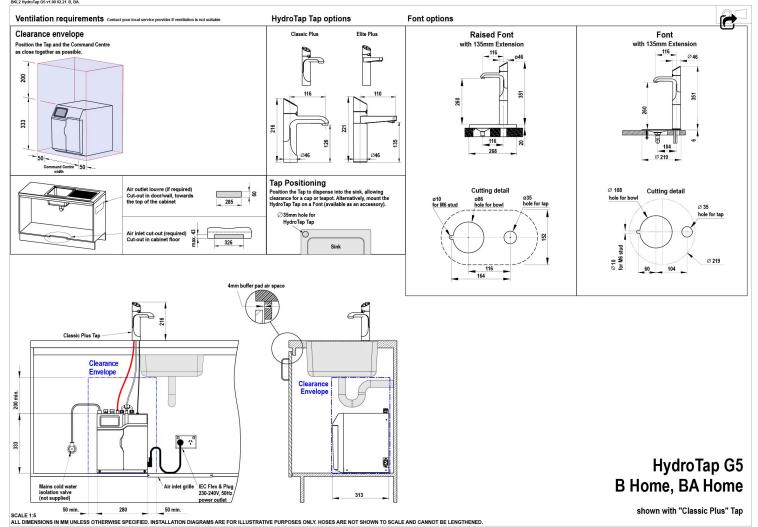

## Installation Requirements

1. Installation and connection of your Zip HydroTap must be carried out by a qualified person, observing national and local regulations.

2. You will require suitable mains electrical and drinking water connections, plus waste water drainage all within 1 metre of the product.

3. Zip Micro is air-cooled so discrete cabinetry cut-outs are required for ventilation.

4. Installation on most bench tops is straightforward however some stone bench tops may require a specialised cutting service.

5. If you live in a hard water area, we recommend installation of a Zip scale filtration kit.

6. Installation by Zip Professional Service can be arranged with a phone call or through www.zipwater.com/book-service-visit

## Installation Detail