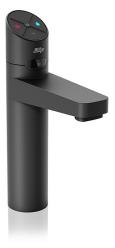

## HYDROTAP G5 BA ELITE PLUS MATTE BLACK

## Order Code H5E785Z03AU

Zip HydroTap Design Range Boiling, Ambient, Filtered water system features a single under bench command centre including full colour interactive touch screen display with pin code protection and customisable settings including boiling water safety mode, 2 energy saving modes including ON/OFF timers and 2 hour sleep mode, antimicrobial protection impregnated into key water paths for enhanced hygiene, and 0.2 micron water filtration.

| Manufacturing<br>Code | H5E785Z03AU |
|-----------------------|-------------|
| Capacity              | Residential |

| Тар                          | Zip HydroTap Design Range ELITE PLUS Tap (Matte Black)                         |
|------------------------------|--------------------------------------------------------------------------------|
| Water Pressure               | Min 250kPa - Max 700kPa                                                        |
| Water Connection             | 1/2" BSP (G1/2)                                                                |
| Water Supply<br>Requirements | Cold                                                                           |
| Water Valves                 | Integrated 500kPa Pressure limiting valve and Dual Check Valve                 |
| Power Rating                 | 1.35kW 220-240V 50Hz                                                           |
| Power Supply                 | 1 x 10 Amp socket outlet                                                       |
| Dimensions                   | W280mm x D313mm x H333mm                                                       |
| Product Approvals            | WaterMark, RCM, ARC                                                            |
| Warranty                     | 5 years (appliance warranty 36 months plus additional 24 months tank warranty) |
|                              |                                                                                |