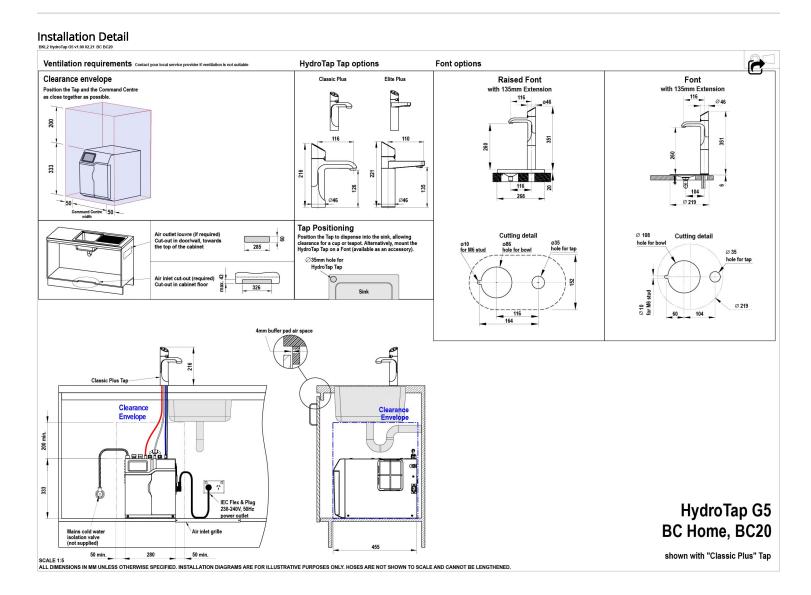

## Installation Requirements

- 1. Installation and connection of your Zip HydroTap must be carried out by a qualified person, observing national and local regulations.
- 2. You will require suitable mains electrical and drinking water connections, plus waste water drainage all within 1 metre of the product.
- 3. Zip Micro is air-cooled so discrete cabinetry cut-outs are required for ventilation.
- 4. Installation on most bench tops is straightforward however some stone bench tops may require a specialised cutting service.
- 5. If you live in a hard water area, we recommend installation of a Zip scale filtration kit.
- 6. Installation by Zip Professional Service can be arranged with a phone call or through www.zipwater.com/book-service-visit