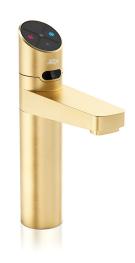

## HYDROTAP G5 BC ELITE PLUS BRUSHED GOLD

**BOILING** 

**CHILLED** 

**FILTERED** 

## Order Code H5E784Z07AU

Zip HydroTap Design Range Boiling, Chilled, Filtered water system features a single under bench command centre including full colour interactive touch screen display with pin code protection and customisable settings including boiling water safety mode, 2 energy saving modes including ON/OFF timers and 2 hour sleep mode, 'Quiet' mode with automated intelligent fan speed adjustment, antimicrobial protection impregnated into key water paths for enhanced hygiene, 100% water efficient air cooled technology, and 0.2 micron water filtration.

| Manufacturing<br>Code | H5E784Z07AU |
|-----------------------|-------------|
| Capacity              | Residential |

| Тар                          | Zip HydroTap Design Range ELITE PLUS Tap (Brushed Gold)                        |
|------------------------------|--------------------------------------------------------------------------------|
| Water Pressure               | Min 250kPa - Max 700kPa                                                        |
| Water Connection             | 1/2" BSP (G1/2)                                                                |
| Water Supply<br>Requirements | Cold                                                                           |
| Water Valves                 | Integrated 500kPa Pressure limiting valve and Dual Check Valve                 |
| Power Rating                 | 1.44kW 220-240V 50Hz                                                           |
| Power Supply                 | 1 x 10 Amp socket outlet                                                       |
| Dimensions                   | W280mm x D455mm x H333mm                                                       |
| Product Approvals            | WaterMark, RCM, ARC                                                            |
| Warranty                     | 5 years (appliance warranty 36 months plus additional 24 months tank warranty) |