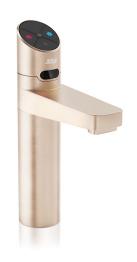

## HYDROTAP G5 BC ELITE PLUS BRUSHED ROSE GOLD

**BOILING** 

**CHILLED** 

**FILTERED** 

| Tap Zip HydroTap Design Range ELITE PLUS Tap (Brushed Rose Gold)  Water Pressure Min 250kPa - Max 700kPa  Water Connection 1/2" BSP (G1/2)  Water Supply Requirements  Water Valves Integrated 500kPa Pressure limiting valve and Dual Check Valve  Power Rating 1.44kW 220-240V 50Hz  Power Supply 1 x 10 Amp socket outlet  Dimensions W280mm x D455mm x H333mm  Product Approvals WaterMark, RCM, ARC  Warranty 5 years (appliance warranty 36 months plus additional 24 months tank warranty) |                   |                                                                                |
|---------------------------------------------------------------------------------------------------------------------------------------------------------------------------------------------------------------------------------------------------------------------------------------------------------------------------------------------------------------------------------------------------------------------------------------------------------------------------------------------------|-------------------|--------------------------------------------------------------------------------|
| Water Connection 1/2" BSP (G1/2)  Water Supply Requirements  Water Valves Integrated 500kPa Pressure limiting valve and Dual Check Valve  Power Rating 1.44kW 220-240V 50Hz  Power Supply 1 x 10 Amp socket outlet  Dimensions W280mm x D455mm x H333mm  Product Approvals WaterMark, RCM, ARC                                                                                                                                                                                                    | Тар               | Zip HydroTap Design Range ELITE PLUS Tap (Brushed Rose Gold)                   |
| Water Supply Requirements  Water Valves Integrated 500kPa Pressure limiting valve and Dual Check Valve  Power Rating 1.44kW 220-240V 50Hz  Power Supply 1 x 10 Amp socket outlet  Dimensions W280mm x D455mm x H333mm  Product Approvals WaterMark, RCM, ARC                                                                                                                                                                                                                                      | Water Pressure    | Min 250kPa - Max 700kPa                                                        |
| Requirements         Water Valves       Integrated 500kPa Pressure limiting valve and Dual Check Valve         Power Rating       1.44kW 220-240V 50Hz         Power Supply       1 x 10 Amp socket outlet         Dimensions       W280mm x D455mm x H333mm         Product Approvals       WaterMark, RCM, ARC                                                                                                                                                                                  | Water Connection  | 1/2" BSP (G1/2)                                                                |
| Power Rating 1.44kW 220-240V 50Hz  Power Supply 1 x 10 Amp socket outlet  Dimensions W280mm x D455mm x H333mm  Product Approvals WaterMark, RCM, ARC                                                                                                                                                                                                                                                                                                                                              |                   | Cold                                                                           |
| Power Supply 1 x 10 Amp socket outlet  Dimensions W280mm x D455mm x H333mm  Product Approvals WaterMark, RCM, ARC                                                                                                                                                                                                                                                                                                                                                                                 | Water Valves      | Integrated 500kPa Pressure limiting valve and Dual Check Valve                 |
| Dimensions     W280mm x D455mm x H333mm       Product Approvals     WaterMark, RCM, ARC                                                                                                                                                                                                                                                                                                                                                                                                           | Power Rating      | 1.44kW 220-240V 50Hz                                                           |
| Product Approvals WaterMark, RCM, ARC                                                                                                                                                                                                                                                                                                                                                                                                                                                             | Power Supply      | 1 x 10 Amp socket outlet                                                       |
| ·                                                                                                                                                                                                                                                                                                                                                                                                                                                                                                 | Dimensions        | W280mm x D455mm x H333mm                                                       |
| Warranty 5 years (appliance warranty 36 months plus additional 24 months tank warranty)                                                                                                                                                                                                                                                                                                                                                                                                           | Product Approvals | WaterMark, RCM, ARC                                                            |
|                                                                                                                                                                                                                                                                                                                                                                                                                                                                                                   | Warranty          | 5 years (appliance warranty 36 months plus additional 24 months tank warranty) |