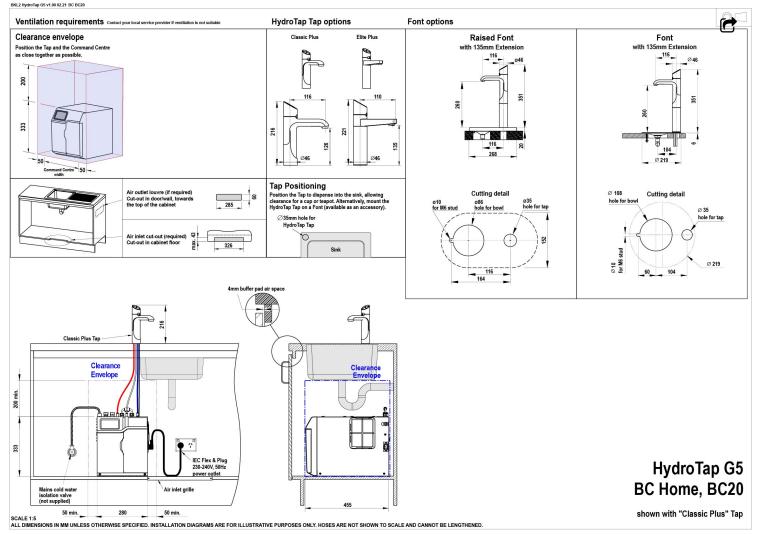

## Installation Requirements

- 1. Installation and connection of your Zip HydroTap must be carried out by a qualified person, observing national and local regulations.
- 2. You will require suitable mains electrical and drinking water connections, plus waste water drainage all within 1 metre of the product.
- 3. Zip Micro is air-cooled so discrete cabinetry cut-outs are required for ventilation.
- 4. Installation on most bench tops is straightforward however some stone bench tops may require a specialised cutting service.
- 5. If you live in a hard water area, we recommend installation of a Zip scale filtration kit.
- 6. Installation by Zip Professional Service can be arranged with a phone call or through www.zipwater.com/book-service-visit

## Installation Detail