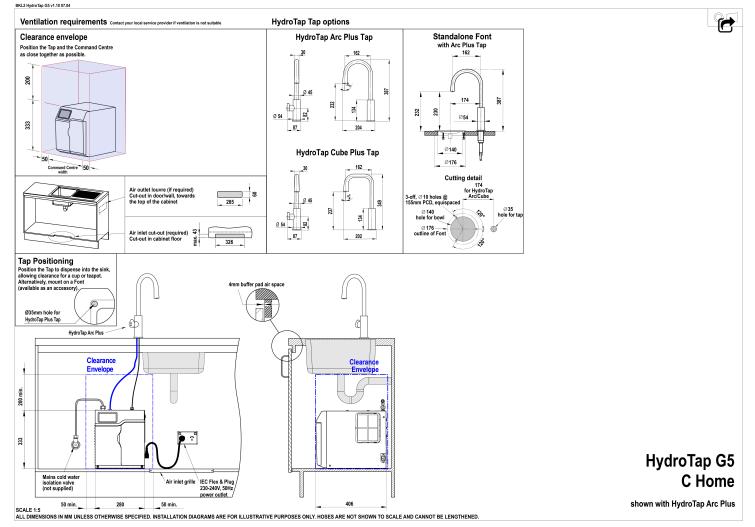

## Installation Requirements

1. Installation and connection of your Zip HydroTap must be carried out by a qualified person, observing national and local regulations.

2. You will require suitable mains electrical and drinking water connections, plus waste water drainage all within 1 metre of the product.

3. Zip Micro is air-cooled so discrete cabinetry cut-outs are required for ventilation.

4. Installation on most bench tops is straightforward however some stone bench tops may require a specialised cutting service.

5. If you live in a hard water area, we recommend installation of a Zip scale filtration kit.

6. Installation by Zip Professional Service can be arranged with a phone call or through www.zipwater.com/book-service-visit

#### Installation Detail