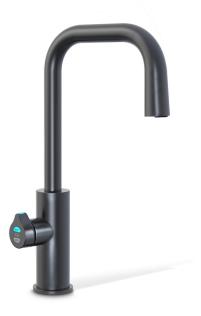

# HYDROTAP G5 C CUBE PLUS MATTE BLACK

CHILLED

## Order Code H5C788Z03AU

Zip HydroTap Design Range Chilled, Filtered water system features a single under bench command centre including full colour interactive touch screen display with pin code protection and customisable settings including 3 energy saving modes including ON/OFF timers and 2 hour sleep mode, 'Quiet' mode with automated intelligent fan speed adjustment, antimicrobial protection impregnated into key water paths for enhanced hygiene, 100% water efficient air cooled technology, and 0.2 micron water filtration.

| Manufacturing<br>Code | H5C788Z03AU |
|-----------------------|-------------|
| Capacity              | Residential |

| Тар                          | Zip HydroTap Design Range CUBE Plus Tap (Matte Black)                          |
|------------------------------|--------------------------------------------------------------------------------|
| Water Pressure               | Min 170kPa - Max 700kPa                                                        |
| Water Connection             | 1/2" BSP (G1/2)                                                                |
| Water Supply<br>Requirements | Cold                                                                           |
| Water Valves                 | Integrated 500kPa Pressure limiting valve and Dual Check Valve                 |
| Power Rating                 | 0.17kW 220-240V 50Hz                                                           |
| Power Supply                 | 1 x 10 Amp socket outlet                                                       |
| Dimensions                   | W280mm x D406mm x H333mm                                                       |
| Product Approvals            | WaterMark, RCM, ARC                                                            |
| Warranty                     | 5 years (appliance warranty 36 months plus additional 24 months tank warranty) |
|                              |                                                                                |