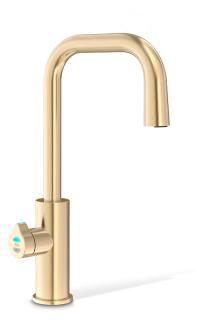

# HYDROTAP G5 CS CUBE PLUS BRUSHED GOLD

CHILLED SPARKLING

| Тар                          | Zip HydroTap Design Range CUBE Plus Tap (Brushed Gold)                         |
|------------------------------|--------------------------------------------------------------------------------|
| Water Pressure               | Min 250kPa - Max 700kPa                                                        |
| Water Connection             | 1/2" BSP (G1/2)                                                                |
| Water Supply<br>Requirements | Cold                                                                           |
| Water Valves                 | Integrated 500kPa Pressure limiting valve and Dual Check Valve                 |
| Power Rating                 | 0.18kW 220-240V 50Hz                                                           |
| Power Supply                 | 1 x 10 Amp socket outlet                                                       |
| Dimensions                   | W280mm x D406mm x H333mm                                                       |
| Product Approvals            | WaterMark, RCM, ARC                                                            |
| Warranty                     | 5 years (appliance warranty 36 months plus additional 24 months tank warranty) |
|                              |                                                                                |