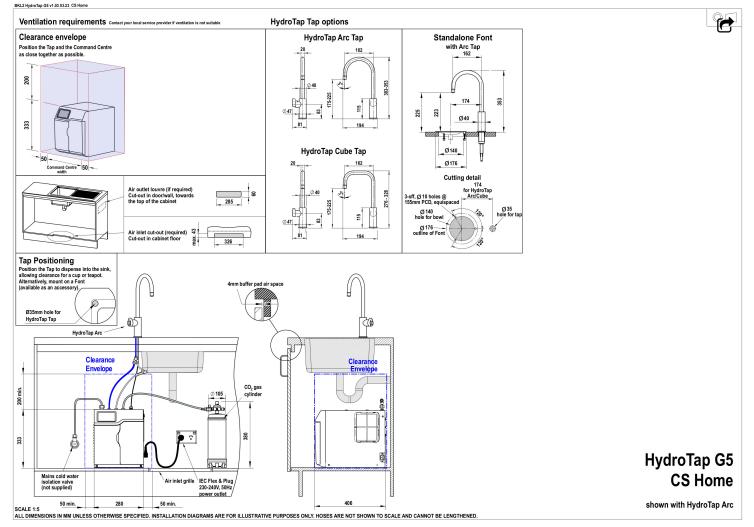

## Installation Requirements

1. Installation and connection of your Zip HydroTap must be carried out by a qualified person, observing national and local regulations.

2. You will require suitable mains electrical and drinking water connections, plus waste water drainage all within 1 metre of the product.

3. Zip Micro is air-cooled so discrete cabinetry cut-outs are required for ventilation.

4. Installation on most bench tops is straightforward however some stone bench tops may require a specialised cutting service.

5. If you live in a hard water area, we recommend installation of a Zip scale filtration kit.

6. Installation by Zip Professional Service can be arranged with a phone call or through www.zipwater.com/book-service-visit

#### Installation Detail