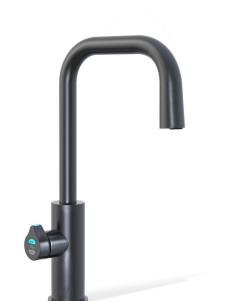

# HYDROTAP G5 CS CUBE PLUS MATTE BLACK

CHILLED SPARKLING

## Order Code H5C787Z03AU

Zip HydroTap Design Range Chilled, Sparkling, Filtered water system features a single under bench command centre including full colour interactive touch screen display with pin code protection and customisable settings including 3 energy saving modes including ON/OFF timers and 2 hour sleep mode, 'Quiet' mode with automated intelligent fan speed adjustment, antimicrobial protection impregnated into key water paths for enhanced hygiene, 100% water efficient air cooled technology, 0.2 micron water filtration, and 2 disposable CO2 cylinders.

| Тар                          | Zip HydroTap Design Range CUBE Plus Tap (Matte Black)                          |
|------------------------------|--------------------------------------------------------------------------------|
| Water Pressure               | Min 250kPa - Max 700kPa                                                        |
| Water Connection             | 1/2" BSP (G1/2)                                                                |
| Water Supply<br>Requirements | Cold                                                                           |
| Water Valves                 | Integrated 500kPa Pressure limiting valve and Dual Check Valve                 |
| Power Rating                 | 0.18kW 220-240V 50Hz                                                           |
| Power Supply                 | 1 x 10 Amp socket outlet                                                       |
| Dimensions                   | W280mm x D406mm x H333mm                                                       |
| Product Approvals            | WaterMark, RCM, ARC                                                            |
| Warranty                     | 5 years (appliance warranty 36 months plus additional 24 months tank warranty) |
|                              |                                                                                |