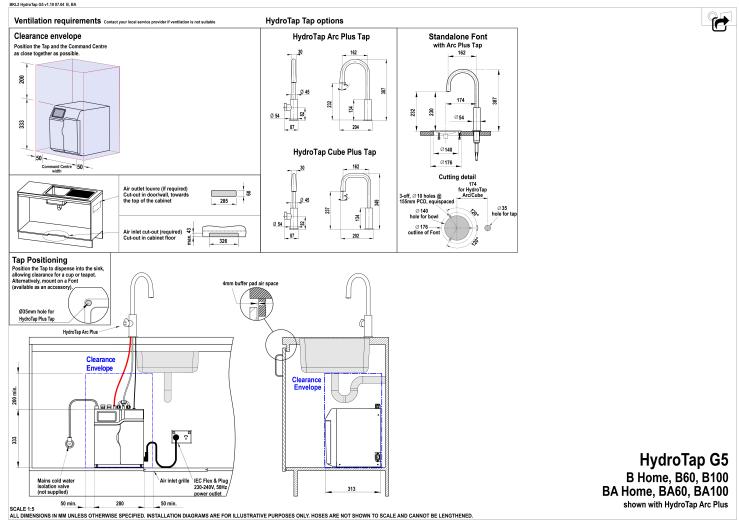

## Installation Requirements

1. Installation and connection of your Zip HydroTap must be carried out by a qualified person, observing national and local regulations.

2. You will require suitable mains electrical and drinking water connections, plus waste water drainage all within 1 metre of the product.

3. Zip Micro is air-cooled so discrete cabinetry cut-outs are required for ventilation.

4. Installation on most bench tops is straightforward however some stone bench tops may require a specialised cutting service.

5. If you live in a hard water area, we recommend installation of a Zip scale filtration kit.

6. Installation by Zip Professional Service can be arranged with a phone call or through www.zipwater.com/book-service-visit

Installation Detail