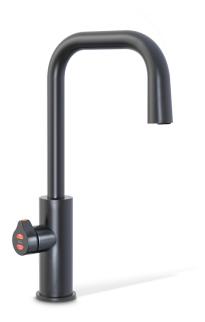

## HYDROTAP G5 B CUBE PLUS MATTE BLACK

BOILING

## FILTERED

## Order Code H5C786Z03AU

Zip HydroTap Design Range Boiling, Filtered water system features a single under bench command centre including full colour interactive touch screen display with pin code protection and customisable settings including boiling water safety mode, 3 energy saving modes including ON/OFF timers and 2 hour sleep mode, antimicrobial protection impregnated into key water paths for enhanced hygiene, and 0.2 micron water filtration.

| Manufacturing<br>Code | H5C786Z03AU |
|-----------------------|-------------|
| Capacity              | Residential |

| Тар                          | Zip HydroTap Design Range CUBE Plus Tap (Matte Black)                          |
|------------------------------|--------------------------------------------------------------------------------|
| Water Pressure               | Min 170kPa - Max 700kPa                                                        |
| Water Connection             | 1/2" BSP (G1/2)                                                                |
| Water Supply<br>Requirements | Cold                                                                           |
| Water Valves                 | Integrated 500kPa Pressure limiting valve and Dual Check Valve                 |
| Power Rating                 | 1.35kW 220-240V 50Hz                                                           |
| Power Supply                 | 1 x 10 Amp socket outlet                                                       |
| Dimensions                   | W280mm x D313mm x H333mm                                                       |
| Product Approvals            | WaterMark, RCM                                                                 |
| Warranty                     | 5 years (appliance warranty 36 months plus additional 24 months tank warranty) |
|                              |                                                                                |