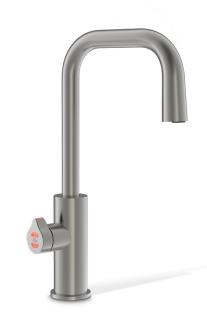

## HYDROTAP G5 BA CUBE PLUS GUNMETAL

**BOILING** 

**AMBIENT** 

**FILTERED** 

| Тар                          | Zip HydroTap Design Range CUBE Plus Tap (Gunmetal)                             |
|------------------------------|--------------------------------------------------------------------------------|
| Water Pressure               | Min 170kPa - Max 700kPa                                                        |
| Water Connection             | 1/2" BSP (G1/2)                                                                |
| Water Supply<br>Requirements | Cold                                                                           |
| Water Valves                 | Integrated 500kPa Pressure limiting valve and Dual Check Valve                 |
| Power Rating                 | 1.35kW 220-240V 50Hz                                                           |
| Power Supply                 | 1 x 10 Amp socket outlet                                                       |
| Dimensions                   | W280mm x D313mm x H333mm                                                       |
| Product Approvals            | WaterMark, RCM                                                                 |
| Warranty                     | 5 years (appliance warranty 36 months plus additional 24 months tank warranty) |
|                              |                                                                                |