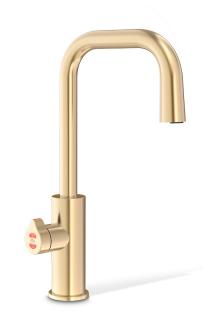

## HYDROTAP G5 BA CUBE PLUS BRUSHED GOLD

**BOILING** 

**AMBIENT** 

**FILTERED** 

| Тар                          | Zip HydroTap Design Range CUBE Plus Tap (Brushed Gold)                         |
|------------------------------|--------------------------------------------------------------------------------|
| Water Pressure               | Min 170kPa - Max 700kPa                                                        |
| Water Connection             | 1/2" BSP (G1/2)                                                                |
| Water Supply<br>Requirements | Cold                                                                           |
| Water Valves                 | Integrated 500kPa Pressure limiting valve and Dual Check Valve                 |
| Power Rating                 | 1.35kW 220-240V 50Hz                                                           |
| Power Supply                 | 1 x 10 Amp socket outlet                                                       |
| Dimensions                   | W280mm x D313mm x H333mm                                                       |
| Product Approvals            | WaterMark, RCM                                                                 |
| Warranty                     | 5 years (appliance warranty 36 months plus additional 24 months tank warranty) |
|                              |                                                                                |