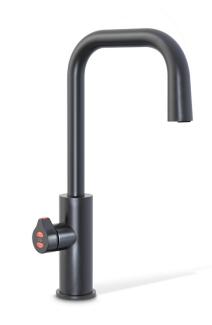

## HYDROTAP G5 BA CUBE PLUS MATTE BLACK

**BOILING** 

**AMBIENT** 

**FILTERED** 

| Тар                          | Zip HydroTap Design Range CUBE Plus Tap (Matte Black)                          |
|------------------------------|--------------------------------------------------------------------------------|
| Water Pressure               | Min 170kPa - Max 700kPa                                                        |
| Water Connection             | 1/2" BSP (G1/2)                                                                |
| Water Supply<br>Requirements | Cold                                                                           |
| Water Valves                 | Integrated 500kPa Pressure limiting valve and Dual Check Valve                 |
| Power Rating                 | 1.35kW 220-240V 50Hz                                                           |
| Power Supply                 | 1 x 10 Amp socket outlet                                                       |
| Dimensions                   | W280mm x D313mm x H333mm                                                       |
| Product Approvals            | WaterMark, RCM                                                                 |
| Warranty                     | 5 years (appliance warranty 36 months plus additional 24 months tank warranty) |
|                              |                                                                                |