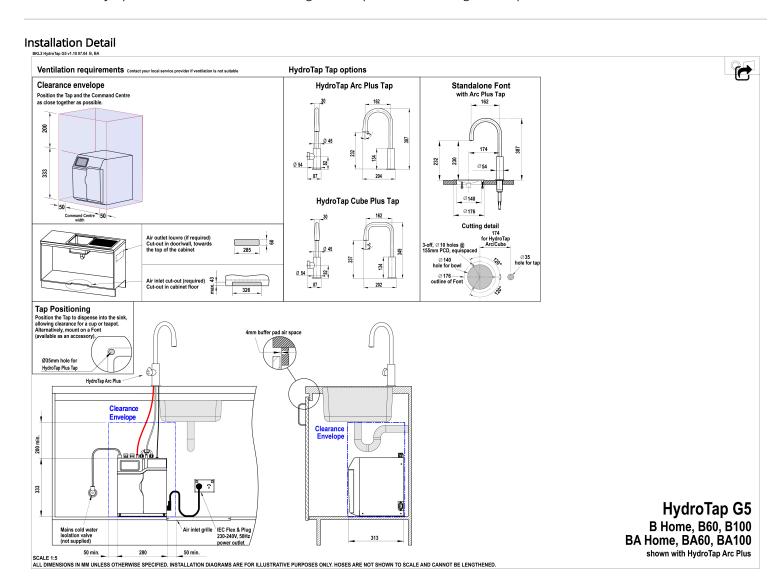

## Installation Requirements

- 1. Installation and connection of your Zip HydroTap must be carried out by a qualified person, observing national and local regulations.
- 2. You will require suitable mains electrical and drinking water connections, plus waste water drainage all within 1 metre of the product.
- 3. Zip Micro is air-cooled so discrete cabinetry cut-outs are required for ventilation.
- 4. Installation on most bench tops is straightforward however some stone bench tops may require a specialised cutting service.
- 5. If you live in a hard water area, we recommend installation of a Zip scale filtration kit.
- 6. Installation by Zip Professional Service can be arranged with a phone call or through www.zipwater.com/book-service-visit