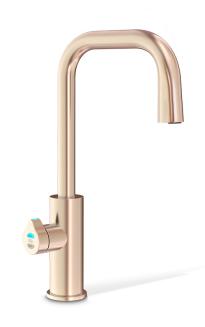

## HYDROTAP G5 BC CUBE PLUS BRUSHED ROSE GOLD

**BOILING** 

**CHILLED** 

**FILTERED** 

## Order Code H5C784Z05AU

Zip HydroTap Design Range Boiling, Chilled, Filtered water system features a single under bench command centre including full colour interactive touch screen display with pin code protection and customisable settings including boiling water safety mode, 3 energy saving modes including ON/OFF timers and 2 hour sleep mode, 'Quiet' mode with automated intelligent fan speed adjustment, antimicrobial protection impregnated into key water paths for enhanced hygiene, 100% water efficient air cooled technology, and 0.2 micron water filtration.