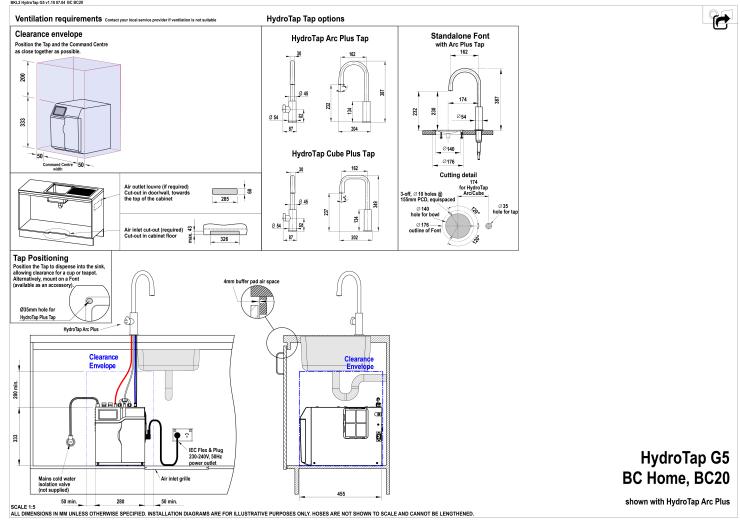

## Installation Requirements

- 1. Installation and connection of your Zip HydroTap must be carried out by a qualified person, observing national and local regulations.
- 2. You will require suitable mains electrical and drinking water connections, plus waste water drainage all within 1 metre of the product.
- 3. Zip Micro is air-cooled so discrete cabinetry cut-outs are required for ventilation.
- 4. Installation on most bench tops is straightforward however some stone bench tops may require a specialised cutting service.
- 5. If you live in a hard water area, we recommend installation of a Zip scale filtration kit.
- 6. Installation by Zip Professional Service can be arranged with a phone call or through www.zipwater.com/book-service-visit

## Installation Detail