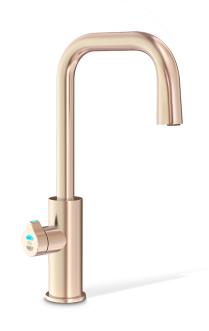

## HYDROTAP G5 BCS CUBE PLUS BRUSHED ROSE GOLD

BOILING

**CHILLED** 

**SPARKLING** 

**FILTERED** 

| Тар                          | Zip HydroTap Design Range CUBE Plus Tap (Brushed Rose Gold)    |
|------------------------------|----------------------------------------------------------------|
| Water Pressure               | Min 250kPa - Max 700kPa                                        |
| Water Connection             | 1/2" BSP (G1/2)                                                |
| Water Supply<br>Requirements | Cold                                                           |
| Water Valves                 | Integrated 500kPa Pressure limiting valve and Dual Check Valve |
| Power Rating                 | 1.53kW 220-240V 50Hz                                           |
|                              |                                                                |
| Power Supply                 | 1 x 10 Amp socket outlet                                       |
| Power Supply Dimensions      | 1 x 10 Amp socket outlet  W339mm x D460mm x H333mm             |