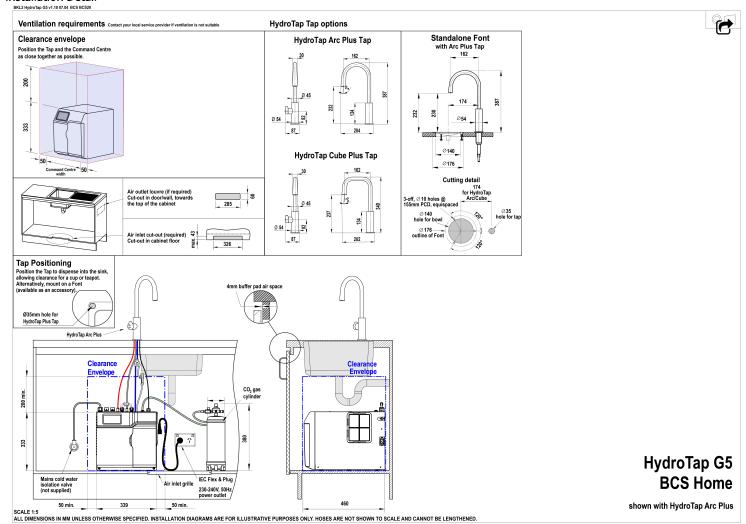

## Installation Requirements

- 1. Installation and connection of your Zip HydroTap must be carried out by a qualified person, observing national and local regulations.
- 2. You will require suitable mains electrical and drinking water connections, plus waste water drainage all within 1 metre of the product.
- 3. Zip Micro is air-cooled so discrete cabinetry cut-outs are required for ventilation.
- 4. Installation on most bench tops is straightforward however some stone bench tops may require a specialised cutting service.
- 5. If you live in a hard water area, we recommend installation of a Zip scale filtration kit.
- 6. Installation by Zip Professional Service can be arranged with a phone call or through www.zipwater.com/book-service-visit

## Installation Detail