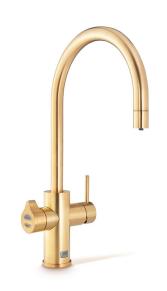

## HYDROTAP G5 BHA CELSIUS ARC BRUSHED GOLD

| Tap Zip HydroTap Design Range CELSIUS ARC Tap (Brushed Gold)  Water Pressure Min 170kPa - Max 700kPa  Water Connection 1/2" BSP (G1/2)  Water Supply Requirements  Water Valves Integrated 500kPa Pressure limiting valve and Dual Check Valve  Power Rating 1.35kW 220-240V 50Hz  Power Supply 1 x 10 Amp socket outlet  Dimensions W280mm x D313mm x H333mm  Product Approvals WaterMark, RCM  Wels Rating 5 Star, 5.5 litres |                   |                                                                |
|---------------------------------------------------------------------------------------------------------------------------------------------------------------------------------------------------------------------------------------------------------------------------------------------------------------------------------------------------------------------------------------------------------------------------------|-------------------|----------------------------------------------------------------|
| Water Connection       1/2" BSP (G1/2)         Water Supply Requirements       Cold and Hot         Water Valves       Integrated 500kPa Pressure limiting valve and Dual Check Valve         Power Rating       1.35kW 220-240V 50Hz         Power Supply       1 x 10 Amp socket outlet         Dimensions       W280mm x D313mm x H333mm         Product Approvals       WaterMark, RCM                                      | Тар               | Zip HydroTap Design Range CELSIUS ARC Tap (Brushed Gold)       |
| Water Supply Requirements  Water Valves Integrated 500kPa Pressure limiting valve and Dual Check Valve  Power Rating 1.35kW 220-240V 50Hz  Power Supply 1 x 10 Amp socket outlet  Dimensions W280mm x D313mm x H333mm  Product Approvals WaterMark, RCM                                                                                                                                                                         | Water Pressure    | Min 170kPa - Max 700kPa                                        |
| Requirements       Water Valves     Integrated 500kPa Pressure limiting valve and Dual Check Valve       Power Rating     1.35kW 220-240V 50Hz       Power Supply     1 x 10 Amp socket outlet       Dimensions     W280mm x D313mm x H333mm       Product Approvals     WaterMark, RCM                                                                                                                                         | Water Connection  | 1/2" BSP (G1/2)                                                |
| Power Rating 1.35kW 220-240V 50Hz  Power Supply 1 x 10 Amp socket outlet  Dimensions W280mm x D313mm x H333mm  Product Approvals WaterMark, RCM                                                                                                                                                                                                                                                                                 |                   | Cold and Hot                                                   |
| Power Supply 1 x 10 Amp socket outlet  Dimensions W280mm x D313mm x H333mm  Product Approvals WaterMark, RCM                                                                                                                                                                                                                                                                                                                    | Water Valves      | Integrated 500kPa Pressure limiting valve and Dual Check Valve |
| Dimensions     W280mm x D313mm x H333mm       Product Approvals     WaterMark, RCM                                                                                                                                                                                                                                                                                                                                              | Power Rating      | 1.35kW 220-240V 50Hz                                           |
| Product Approvals WaterMark, RCM                                                                                                                                                                                                                                                                                                                                                                                                | Power Supply      | 1 x 10 Amp socket outlet                                       |
| ··                                                                                                                                                                                                                                                                                                                                                                                                                              | Dimensions        | W280mm x D313mm x H333mm                                       |
| Wels Rating 5 Star, 5.5 litres                                                                                                                                                                                                                                                                                                                                                                                                  | Product Approvals | WaterMark, RCM                                                 |
|                                                                                                                                                                                                                                                                                                                                                                                                                                 | Wels Rating       | 5 Star, 5.5 litres                                             |