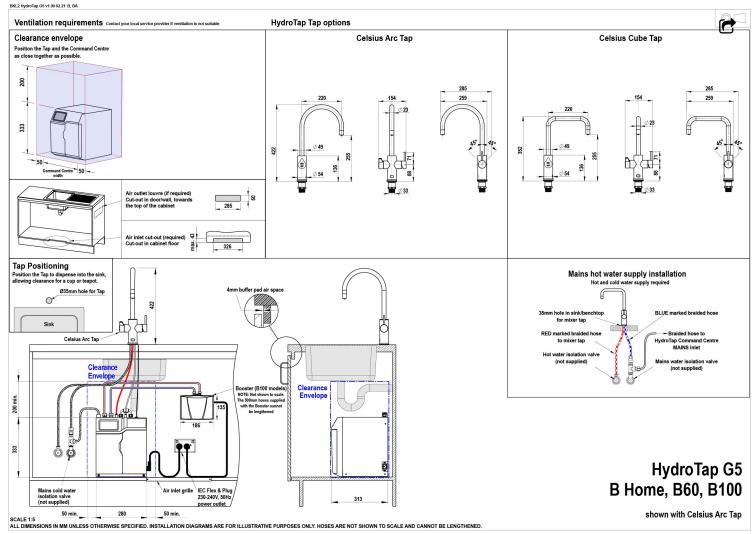

## Installation Requirements

- 1. Installation and connection of your Zip HydroTap must be carried out by a qualified person, observing national and local regulations.
- 2. You will require suitable mains electrical and drinking water connections, plus waste water drainage all within 1 metre of the product.
- 3. Zip Micro is air-cooled so discrete cabinetry cut-outs are required for ventilation.
- 4. Installation on most bench tops is straightforward however some stone bench tops may require a specialised cutting service.
- 5. If you live in a hard water area, we recommend installation of a Zip scale filtration kit.
- 6. Installation by Zip Professional Service can be arranged with a phone call or through www.zipwater.com/book-service-visit

## Installation Detail