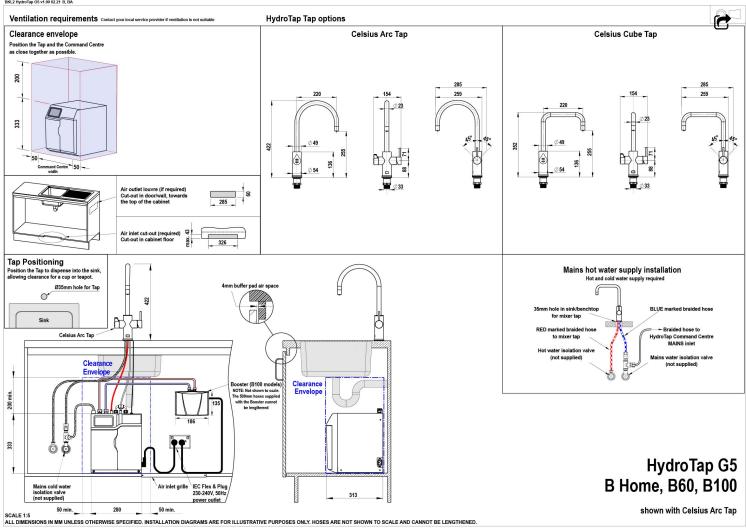

## Installation Requirements

1. Installation and connection of your Zip HydroTap must be carried out by a qualified person, observing national and local regulations.

2. You will require suitable mains electrical and drinking water connections, plus waste water drainage all within 1 metre of the product.

- 3. Zip Micro is air-cooled so discrete cabinetry cut-outs are required for ventilation.
- 4. Installation on most bench tops is straightforward however some stone bench tops may require a specialised cutting service.
- 5. If you live in a hard water area, we recommend installation of a Zip scale filtration kit.
- 6. Installation by Zip Professional Service can be arranged with a phone call or through www.zipwater.com/book-service-visit

## Installation Detail