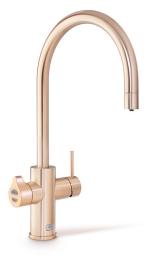

## HYDROTAP G5 BHA CELSIUS ARC BRUSHED ROSE GOLD

| BOILING  | HOT & AMBIENT |
|----------|---------------|
| FILTERED | UNFILTERED    |

## Order Code H58786Z05AU

Zip HydroTap Design Range CELSIUS Boiling Filtered water, plus Hot and Cold washing up water from a single tap. The system features a single under bench command centre including full colour interactive touch screen display with pin code protection and customisable settings including boiling water safety mode, 3 energy saving modes including ON/OFF timers and 2 hour sleep mode, antimicrobial protection impregnated into key water paths for enhanced hygiene, and 0.2 micron water filtration.

| Manufacturing<br>Code | H58786Z05AU |
|-----------------------|-------------|
| Capacity              | Residential |

| Zip HydroTap Design Range CELSIUS ARC Tap (Brushed Rose Gold)  |
|----------------------------------------------------------------|
|                                                                |
| Min 170kPa - Max 700kPa                                        |
| 1/2" BSP (G1/2)                                                |
| Cold and Hot                                                   |
| Integrated 500kPa Pressure limiting valve and Dual Check Valve |
| 1.35kW 220-240V 50Hz                                           |
| 1 x 10 Amp socket outlet                                       |
| W280mm x D313mm x H333mm                                       |
| WaterMark, RCM                                                 |
| 5 Star, 5.5 litres                                             |
|                                                                |