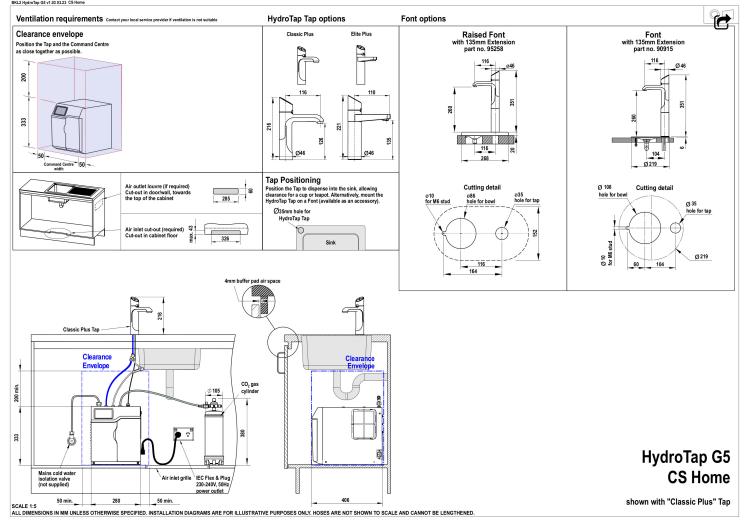

### Installation Requirements

- 1. Installation and connection of your Zip HydroTap must be carried out by a qualified person, observing national and local regulations.
- 2. You will require suitable mains electrical and drinking water connections, plus waste water drainage all within 1 metre of the product.
- 3. Zip Micro is air-cooled so discrete cabinetry cut-outs are required for ventilation.
- 4. Installation on most bench tops is straightforward however some stone bench tops may require a specialised cutting service.
- 5. If you live in a hard water area, we recommend installation of a Zip scale filtration kit.
- 6. Installation by Zip Professional Service can be arranged with a phone call or through www.zipwater.com/book-service-visit

#### Installation Detail