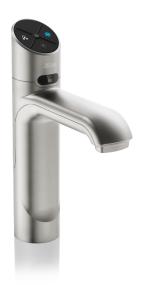

# HYDROTAP G5 CS CLASSIC PLUS GUNMETAL

CHILLED SPARKLING

# Order Code H55787Z09AU

Zip HydroTap Classic Plus Chilled, Sparkling, Filtered water features simple, intuitive controls including continuous flow to fill bottles, and antimicrobial protection impregnated within the new Classic Plus touch-pad for enhanced hygiene. The water system features a single under bench command centre including full colour interactive touch screen display with pin code protection and customisable settings including 3 energy saving modes including ON/OFF timers and sensor activated 'sleep when it's dark', 'Quiet' mode with automated intelligent fan speed adjustment, antimicrobial protection impregnated into key water paths for enhanced hygiene, 100% water efficient air cooled technology, 0.2 micron water filtration, and 2 disposable CO2 cylinders.

| Manufacturing<br>Code | H55787Z09AU |
|-----------------------|-------------|
| Capacity              | Residential |

| Тар                          | Zip HydroTap CLASSIC PLUS Tap (Gunmetal)                       |
|------------------------------|----------------------------------------------------------------|
| Water Pressure               | Min 250kPa - Max 700kPa                                        |
| Water Connection             | 1/2" BSP (G1/2)                                                |
| Water Supply<br>Requirements | Cold                                                           |
| Water Valves                 | Integrated 500kPa Pressure limiting valve and Dual Check Valve |
| Power Rating                 | 0.18kW 220-240V 50Hz                                           |
| Power Supply                 | 1 x 10 Amp socket outlet                                       |
| Dimensions                   | W280mm x D406mm x H333mm                                       |
| Product Approvals            | WaterMark, RCM, ARC                                            |
|                              |                                                                |