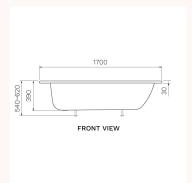

**Designers** PARISI Design Team

**WxDxH** 1700mm x 700mm x 390mm

Colour / Finish

Gloss White

Material Porcelain Enamel Steel

Capacity 177 Litres
Overflow No Overflow

Waste Outlet 40mm Bath Clic-Clac Waste (TA4000) to be ordered separately