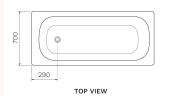

## Envy 1600 Inset Bath

PB16070E

The Envy 1600 Inset Bath offers stylish clean, classic lines that makes it ideal for long relaxing soaks.

| Product type               | Baths                                                                                                                                                                                                   |
|----------------------------|---------------------------------------------------------------------------------------------------------------------------------------------------------------------------------------------------------|
| Brand                      | PARISI                                                                                                                                                                                                  |
| Collection                 | Envy<br>Design                                                                                                                                                                                          |
| Range                      |                                                                                                                                                                                                         |
| Designers                  | PARISI Design Team                                                                                                                                                                                      |
| WxDxH                      | 1600mm x 700mm x 390mm                                                                                                                                                                                  |
| Colour / Finish            | Gloss White                                                                                                                                                                                             |
| Material                   | Porcelain Enamel Steel                                                                                                                                                                                  |
| Capacity                   | 163 Litres                                                                                                                                                                                              |
| Overflow                   | No Overflow                                                                                                                                                                                             |
| Waste Outlet               | 40mm Bath Clic-Clac Waste (TA4000) to be ordered separately                                                                                                                                             |
|                            |                                                                                                                                                                                                         |
| Origin                     | Made In Italy                                                                                                                                                                                           |
| Warranty                   | 15 Year Warranty                                                                                                                                                                                        |
| Availability               | Stocked Item                                                                                                                                                                                            |
| Features:                  | Adjustable legs - soundproofing pads. Envy also functions with both bath and<br>shower applications due to its broad well and the waste outlet's location.<br>Bath weight 22.80 kg gross, 21.50 kg net. |
| Installation Instructions: | Plumber recommended to install a water bar with this bath.                                                                                                                                              |
|                            |                                                                                                                                                                                                         |