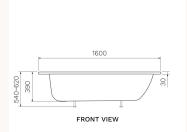

## Envy 1600 Inset Bath

PB16070E

The Envy 1600 Inset Bath offers stylish clean, classic lines that makes it ideal for long relaxing soaks.

| Product type               | Baths                                                                                                                                                                                                   |
|----------------------------|---------------------------------------------------------------------------------------------------------------------------------------------------------------------------------------------------------|
| Brand                      | PARISI                                                                                                                                                                                                  |
| Collection                 | Envy<br>Design                                                                                                                                                                                          |
| Range                      |                                                                                                                                                                                                         |
| Designers                  | PARISI Design Team                                                                                                                                                                                      |
| WxDxH                      | 1600mm x 700mm x 390mm                                                                                                                                                                                  |
| Colour / Finish            | Gloss White                                                                                                                                                                                             |
| Material                   | Porcelain Enamel Steel                                                                                                                                                                                  |
| Capacity                   | 163 Litres                                                                                                                                                                                              |
| Overflow                   | No Overflow                                                                                                                                                                                             |
| Waste Outlet               | 40mm Bath Clic-Clac Waste (TA4000) to be ordered separately                                                                                                                                             |
|                            |                                                                                                                                                                                                         |
| Origin                     | Made In Italy                                                                                                                                                                                           |
| Warranty                   | 15 Year Warranty                                                                                                                                                                                        |
| Availability               | Stocked Item                                                                                                                                                                                            |
| Features:                  | Adjustable legs - soundproofing pads. Envy also functions with both bath and<br>shower applications due to its broad well and the waste outlet's location.<br>Bath weight 22.80 kg gross, 21.50 kg net. |
| Installation Instructions: | Plumber recommended to install a water bar with this bath.                                                                                                                                              |
|                            |                                                                                                                                                                                                         |