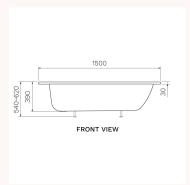

**Designers** PARISI Design Team

**WxDxH** 1500mm x 700mm x 390mm

Colour / Finish

Gloss White

Material Porcelain Enamel Steel

Capacity 150 Litres
Overflow No Overflow

Waste Outlet 40mm Bath Clic-Clac Waste (TA4000) to be ordered separately