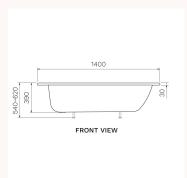

**WxDxH** 1400mm x 700mm x 390mm

Colour / Finish

Gloss White

Material Porcelain Enamel Steel

Capacity 126 Litres
Overflow No Overflow

Waste Outlet 40mm Bath Clic-Clac Waste (TA4000) to be ordered separately

Bath weight 20.42 kg gross, 19.20 kg net.

Installation Instructions: Plumber recommended to install a water bar with this bath.

PARISI