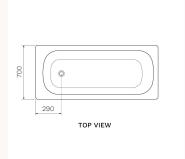

**WxDxH** 1400mm x 700mm x 390mm

Colour / Finish

Gloss White

Material Porcelain Enamel Steel

Capacity 126 Litres
Overflow No Overflow

Waste Outlet 40mm Bath Clic-Clac Waste (TA4000) to be ordered separately