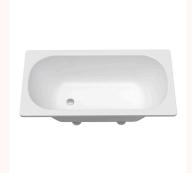

## **Envy 1400 Inset Bath**

PB14070E

The Envy 1400 Inset Bath offers stylish clean, classic lines that makes it ideal for long relaxing soaks.

Product typeBathsBrandPARISICollectionEnvyRangeDesign

**Designers** PARISI Design Team

**WxDxH** 1400mm x 700mm x 390mm

Colour / Finish

Gloss White

Material Porcelain Enamel Steel

Capacity 126 Litres
Overflow No Overflow

Waste Outlet 40mm Bath Clic-Clac Waste (TA4000) to be ordered separately