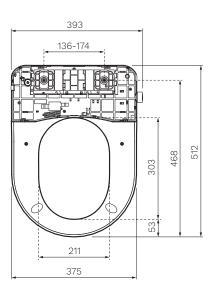

**Compatible Toilets:** L'Hotel and Ellisse Suites/Pans

| Colour & Finish | — | Gloss White                                            |
|-----------------|---|--------------------------------------------------------|
| Material        | _ | Urea                                                   |
| WxDxH           | _ | 393 x 512 x 95mm                                       |
| Water Inlet     | — | G1/2 Side Inlet                                        |
| Water Pressure  | _ | 150 - 500Kpa                                           |
| Voltage         | — | 120V                                                   |
| Power           | — | 960W                                                   |
| Functions       | - | Front Wash, Rear Wash, Adjustable Water Temp.,         |
|                 |   | Adjustable Seat Heating Temp., Night Light, Soft Close |
|                 |   | Seat and Lid                                           |
| Warranty        | _ | 2 Years (Conditions Apply)                             |