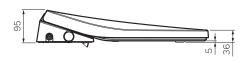

**Compatible Toilets:** L'Hotel and Ellisse Suites/Pans

| Colour & Finish | — | Gloss White                                            |
|-----------------|---|--------------------------------------------------------|
| Material        | _ | Urea                                                   |
| WxDxH           | _ | 393 x 512 x 95mm                                       |
| Water Inlet     | — | G1/2 Side Inlet                                        |
| Water Pressure  | _ | 150 - 500Kpa                                           |
| Voltage         | — | 120V                                                   |
| Power           | — | 960W                                                   |
| Functions       | - | Front Wash, Rear Wash, Adjustable Water Temp.,         |
|                 |   | Adjustable Seat Heating Temp., Night Light, Soft Close |
|                 |   | Seat and Lid                                           |
| Warranty        | _ | 2 Years (Conditions Apply)                             |