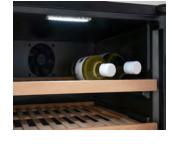

#### Compressor quiet cooling control +

- + R600a refrigerant gas
- + 14 wooden shelves adjustable
- + Bottom vented cooling - No frost
- + 100% vibration proof
- LED Light on/off when open +

cooking | laundry | refrigeration | alfresco

154 wine bottle

capacity