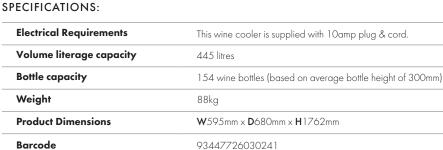

# 430 litre Wine Cooler PRODUCT CODE: **E430WCDZBK**

## FEATURES:

- Black border frame-less door +
- Triple glazed reversible door +
- + UV filtered with black interior
- Dual zone digital control with touch + panel
- + Temperature control: Upper - 4-12°C Bottom - 4-22°C
- 50 70% humidity control

#### Compressor quiet cooling control +

- + R600a refrigerant gas
- + 14 wooden shelves adjustable
- + Bottom vented cooling - No frost
- + 100% vibration proof
- LED Light on/off when open +

### DIMENSIONS

595mm Width x 680mm Depth x 1762mm Height

wodden shelves

Automatic LED

light open/close function

Barcode