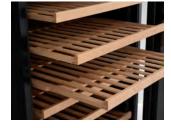

#### Compressor quiet cooling control +

- + R600a refrigerant gas
- + 14 wooden shelves adjustable
- + Bottom vented cooling - No frost
- + 100% vibration proof
- LED Light on/off when open +

### DIMENSIONS

595mm Width x 680mm Depth x 1762mm Height

wodden shelves

Automatic LED

light open/close function

Barcode