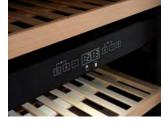

## FEATURES:

- Black border frame-less door +
- Triple glazed reversible door +
- + UV filtered with black interior
- Dual zone digital control with touch + panel
- + Temperature control: Upper - 4-12°C Bottom - 4-22°C
- 50 70% humidity control