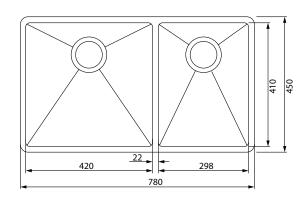

#### **PRODUCT INFORMATION**

| Installation            | Topmount/Flushmount/Undermount                 |
|-------------------------|------------------------------------------------|
| Dimensions              | 780 x 450mm                                    |
| Cabinet Base            | 800mm                                          |
| Bowl Size               | 420 x 410 x 200mm/34L<br>298 x 410 x 200mm/24L |
| Bowl Radius             | 12mm                                           |
| Cut-Out Size            | Template                                       |
| <b>Cut-Out Template</b> | Yes                                            |
| Waste Outlet            | Semi Integrated Waste                          |
| Overflow                | Yes                                            |
| Tap Holes               | No                                             |
| Remote Waste            | No                                             |
| Finish                  | Stainless Steel                                |
| Warranty                | 50 Years                                       |
|                         |                                                |

NOTE: Cut-out dimensions are a guide only, please use the actual sink as your template.