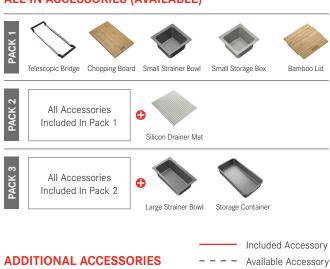

| Template                                       |
| <b>Cut-Out Template</b> | Yes                                            |
| Waste Outlet            | Semi Integrated Waste                          |
| Overflow                | Yes                                            |
| Tap Holes               | No                                             |
| Remote Waste            | No                                             |
| Finish                  | Stainless Steel                                |
| Warranty                | 50 Years                                       |
|                         |                                                |

NOTE: Cut-out dimensions are a guide only, please use the actual sink as your template.

#### **ALL-IN ACCESSORIES (AVAILABLE)**









DB664 Drainer Basket

### **FEATURES & BENEFITS**











**Extension Drainer**