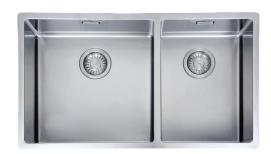

# **BOLERO**

## BOX 220-42/29SBR

#### **PRODUCT INFORMATION**

| Installation            | Topmount/Flushmount/Undermount                 |
|-------------------------|------------------------------------------------|
| Dimensions              | 780 x 450mm                                    |
| Cabinet Base            | 800mm                                          |
| Bowl Size               | 420 x 410 x 200mm/34L<br>298 x 410 x 200mm/24L |
| Bowl Radius             | 12mm                                           |
| Cut-Out Size            | Template                                       |
| <b>Cut-Out Template</b> | Yes                                            |
| Waste Outlet            | Semi Integrated Waste                          |
| Overflow                | Yes                                            |
| Tap Holes               | No                                             |
| Remote Waste            | No                                             |
| Finish                  | Stainless Steel                                |
| Warranty                | 50 Years                                       |
|                         |                                                |