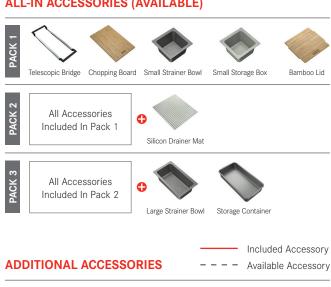

#### **ALL-IN ACCESSORIES (AVAILABLE)**

**CB932** DT360 **Chopping Board Extension Drainer** 

**DB448** Drainer Basket