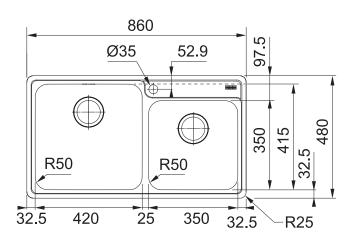

#### **PRODUCT INFORMATION**

| Installation            | Topmount                                           |
|-------------------------|----------------------------------------------------|
| Dimensions              | 860 x 480mm                                        |
| Cabinet Base            | 900mm                                              |
| Bowl Size               | 420 x 415 x 200mm / 33L<br>350 x 350 x 180mm / 21L |
| Bowl Radius             | 50mm                                               |
| Cut-Out Size            | 836 x 456mm, cr=25                                 |
| <b>Cut-Out Template</b> | No                                                 |
| Waste Outlet            | Semi Integrated Waste                              |
| Overflow                | Yes                                                |
| Tap Holes               | ø35mm                                              |
| Remote Waste            | No                                                 |
| Finish                  | Stainless Steel                                    |
| Warranty                | 50 Years                                           |
|                         |                                                    |

NOTE: Cut-out dimensions are a guide only, please use the actual sink as your template.