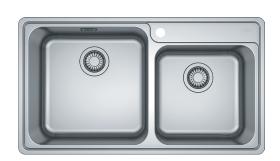

## BCX620-42/35

#### **PRODUCT INFORMATION**

| Installation            | Topmount                                           |
|-------------------------|----------------------------------------------------|
| Dimensions              | 860 x 480mm                                        |
| Cabinet Base            | 900mm                                              |
| Bowl Size               | 420 x 415 x 200mm / 33L<br>350 x 350 x 180mm / 21L |
| Bowl Radius             | 50mm                                               |
| Cut-Out Size            | 836 x 456mm, cr=25                                 |
| <b>Cut-Out Template</b> | No                                                 |
| Waste Outlet            | Semi Integrated Waste                              |
| Overflow                | Yes                                                |
| Tap Holes               | ø35mm                                              |
| Remote Waste            | No                                                 |
| Finish                  | Stainless Steel                                    |
| Warranty                | 50 Years                                           |
|                         |                                                    |