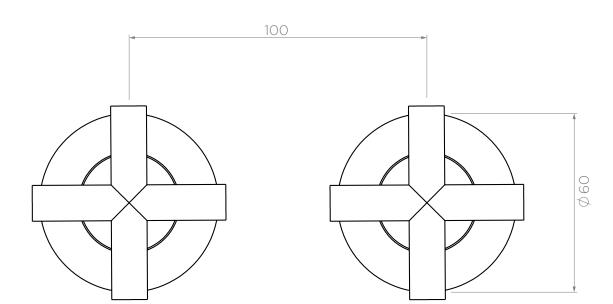

Dimensions are in millimeters and are subject to manufacturing variations. Streamline Products reserves the right to vary specifications at any time without notice. Information provided within this specification sheet is correct at the date of printing. Please confirm all particulars with your sales consultant prior to purchase. Version: 1.0 - July 2021