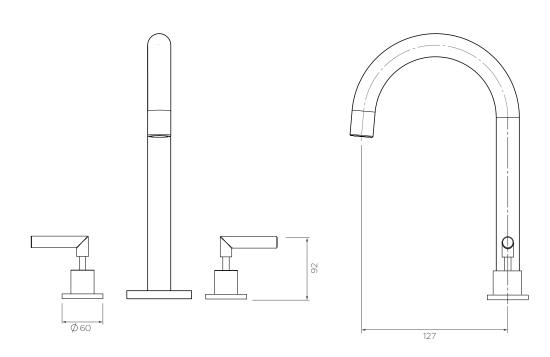

## **Axus Lever Basin set**

AX01910

WELS: 6 star Litre/min: 4.5L

**WELS License / Reg No:** 1483 / T37708

Finishes available:

Chrome

Nickel<sup>1</sup> (.SN)

Black