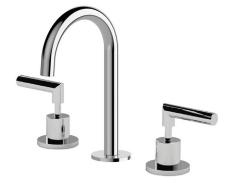

## **Axus Lever Basin set**

AX01910

WELS: 6 star Litre/min: 4.5L

**WELS License / Reg No:** 1483 / T37708

Finishes available:

Chrome

Nickel<sup>1</sup> (.SN)

Black