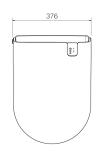

| Product type               | Toilets                                                                                                                                                                                                                                              |
|----------------------------|------------------------------------------------------------------------------------------------------------------------------------------------------------------------------------------------------------------------------------------------------|
| Collection                 | Aqua                                                                                                                                                                                                                                                 |
| Range                      | Design                                                                                                                                                                                                                                               |
| WxDxH                      | 376mm x 524mm x 143mm                                                                                                                                                                                                                                |
| Colour / Finish            | Gloss White                                                                                                                                                                                                                                          |
| Seat                       | Intelligent Bidet Seat                                                                                                                                                                                                                               |
|                            |                                                                                                                                                                                                                                                      |
| Warranty                   | 5 Year Warranty                                                                                                                                                                                                                                      |
| Availability               | Stocked Item                                                                                                                                                                                                                                         |
| Features:                  | Intelligent Bidet seat - Motion Sensor Auto Open/Close Lid, Front Wash, Rear<br>Wash, Adjustable Water Temp., Adjustable Seat Heating Temp., Night Light,<br>Warm Air Dry function with Auto Deodoriser, Soft Close Seat and Lid, Remote<br>Control. |
| Installation Instructions: | Side water inlet                                                                                                                                                                                                                                     |