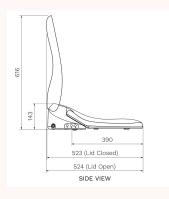

| Product type               | Toilets                                                                                                                                                                                                                                              |
|----------------------------|------------------------------------------------------------------------------------------------------------------------------------------------------------------------------------------------------------------------------------------------------|
| Collection                 | Aqua                                                                                                                                                                                                                                                 |
| Range                      | Design                                                                                                                                                                                                                                               |
| WxDxH                      | 376mm x 524mm x 143mm                                                                                                                                                                                                                                |
| Colour / Finish            | Gloss White                                                                                                                                                                                                                                          |
| Seat                       | Intelligent Bidet Seat                                                                                                                                                                                                                               |
|                            |                                                                                                                                                                                                                                                      |
| Warranty                   | 5 Year Warranty                                                                                                                                                                                                                                      |
| Availability               | Stocked Item                                                                                                                                                                                                                                         |
| Features:                  | Intelligent Bidet seat - Motion Sensor Auto Open/Close Lid, Front Wash, Rear<br>Wash, Adjustable Water Temp., Adjustable Seat Heating Temp., Night Light,<br>Warm Air Dry function with Auto Deodoriser, Soft Close Seat and Lid, Remote<br>Control. |
| Installation Instructions: | Side water inlet                                                                                                                                                                                                                                     |