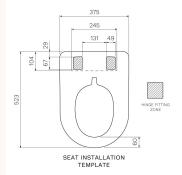

| Product type               | Toilets                                                                                                                                                                                                                                              |
|----------------------------|------------------------------------------------------------------------------------------------------------------------------------------------------------------------------------------------------------------------------------------------------|
| Collection                 | Aqua                                                                                                                                                                                                                                                 |
| Range                      | Design                                                                                                                                                                                                                                               |
| WxDxH                      | 376mm x 524mm x 143mm                                                                                                                                                                                                                                |
| Colour / Finish            | Gloss White                                                                                                                                                                                                                                          |
| Seat                       | Intelligent Bidet Seat                                                                                                                                                                                                                               |
|                            |                                                                                                                                                                                                                                                      |
| Warranty                   | 5 Year Warranty                                                                                                                                                                                                                                      |
| Availability               | Stocked Item                                                                                                                                                                                                                                         |
| Features:                  | Intelligent Bidet seat - Motion Sensor Auto Open/Close Lid, Front Wash, Rear<br>Wash, Adjustable Water Temp., Adjustable Seat Heating Temp., Night Light,<br>Warm Air Dry function with Auto Deodoriser, Soft Close Seat and Lid, Remote<br>Control. |
| Installation Instructions: | Side water inlet                                                                                                                                                                                                                                     |