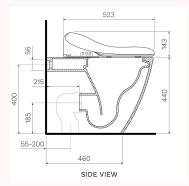

| Product type               | Toilets                                                                                                                                                                                                                                                                                                                |
|----------------------------|------------------------------------------------------------------------------------------------------------------------------------------------------------------------------------------------------------------------------------------------------------------------------------------------------------------------|
| Brand                      | PARISI                                                                                                                                                                                                                                                                                                                 |
| Collection                 | Aqua                                                                                                                                                                                                                                                                                                                   |
| Range                      | Design                                                                                                                                                                                                                                                                                                                 |
| Designers                  | PARISI Design Team                                                                                                                                                                                                                                                                                                     |
| WxDxH                      | 365mm x 650mm x 583mm                                                                                                                                                                                                                                                                                                  |
| Colour / Finish            |                                                                                                                                                                                                                                                                                                                        |
|                            | Gloss White                                                                                                                                                                                                                                                                                                            |
| Material                   | Ceramic I Urea                                                                                                                                                                                                                                                                                                         |
| WELS                       | 4 Star 4.5/3L                                                                                                                                                                                                                                                                                                          |
| Trap options               | Universal Trap (P or S Trap)                                                                                                                                                                                                                                                                                           |
| S Trap set out (mm)        | 55 - 200mm using PN0030 connector (included)                                                                                                                                                                                                                                                                           |
| P Trap set out (mm)        | 185mm height FFL                                                                                                                                                                                                                                                                                                       |
| Inlet Options              | Back Inlet 400mm height FFL                                                                                                                                                                                                                                                                                            |
| Seat                       | Intelligent Bidet Seat                                                                                                                                                                                                                                                                                                 |
| Average water flush (L/f)  | 3.2 Litres                                                                                                                                                                                                                                                                                                             |
| Rimless                    | Yes                                                                                                                                                                                                                                                                                                                    |
| Warranty                   | 10 Year Warranty                                                                                                                                                                                                                                                                                                       |
| Availability               | Stocked Item                                                                                                                                                                                                                                                                                                           |
| Fixing Types               | Floor                                                                                                                                                                                                                                                                                                                  |
| Features:                  | Intelligent Bidet seat - Motion Sensor Auto Open/Close Lid, Front Wash, Rear<br>Wash, Adjustable Water Temp., Adjustable Seat Heating Temp., Night Light,<br>Warm Air Dry function with Auto Deodoriser, Soft Close Seat and Lid, Side<br>Control Buttons (EC113), Remote Control. Easyclean Antibacterial protection. |
| Installation Instructions: | Bottom water inlet                                                                                                                                                                                                                                                                                                     |
| PARISI Regent of Parameter | RIMLESS                                                                                                                                                                                                                                                                                                                |