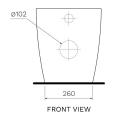

| Product type               | Toilets                                                                                                                                                                                                                                                                                                                |
|----------------------------|------------------------------------------------------------------------------------------------------------------------------------------------------------------------------------------------------------------------------------------------------------------------------------------------------------------------|
| Brand                      | PARISI                                                                                                                                                                                                                                                                                                                 |
| Collection                 | Aqua                                                                                                                                                                                                                                                                                                                   |
| Range                      | Design                                                                                                                                                                                                                                                                                                                 |
| Designers                  | PARISI Design Team                                                                                                                                                                                                                                                                                                     |
| WxDxH                      | 365mm x 650mm x 583mm                                                                                                                                                                                                                                                                                                  |
| Colour / Finish            |                                                                                                                                                                                                                                                                                                                        |
|                            | Gloss White                                                                                                                                                                                                                                                                                                            |
| Material                   | Ceramic I Urea                                                                                                                                                                                                                                                                                                         |
| WELS                       | 4 Star 4.5/3L                                                                                                                                                                                                                                                                                                          |
| Trap options               | Universal Trap (P or S Trap)                                                                                                                                                                                                                                                                                           |
| S Trap set out (mm)        | 55 - 200mm using PN0030 connector (included)                                                                                                                                                                                                                                                                           |
| P Trap set out (mm)        | 185mm height FFL                                                                                                                                                                                                                                                                                                       |
| Inlet Options              | Back Inlet 400mm height FFL                                                                                                                                                                                                                                                                                            |
| Seat                       | Intelligent Bidet Seat                                                                                                                                                                                                                                                                                                 |
| Average water flush (L/f)  | 3.2 Litres                                                                                                                                                                                                                                                                                                             |
| Rimless                    | Yes                                                                                                                                                                                                                                                                                                                    |
| Warranty                   | 10 Year Warranty                                                                                                                                                                                                                                                                                                       |
| Availability               | Stocked Item                                                                                                                                                                                                                                                                                                           |
| Fixing Types               | Floor                                                                                                                                                                                                                                                                                                                  |
| Features:                  | Intelligent Bidet seat - Motion Sensor Auto Open/Close Lid, Front Wash, Rear<br>Wash, Adjustable Water Temp., Adjustable Seat Heating Temp., Night Light,<br>Warm Air Dry function with Auto Deodoriser, Soft Close Seat and Lid, Side<br>Control Buttons (EC113), Remote Control. Easyclean Antibacterial protection. |
| Installation Instructions: | Bottom water inlet                                                                                                                                                                                                                                                                                                     |
| PARISI Regent of Parameter | RIMLESS                                                                                                                                                                                                                                                                                                                |