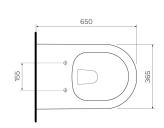

| Product type               | Toilets                                                                                                                                                                                                                                                                                                                |
|----------------------------|------------------------------------------------------------------------------------------------------------------------------------------------------------------------------------------------------------------------------------------------------------------------------------------------------------------------|
| Brand                      | PARISI                                                                                                                                                                                                                                                                                                                 |
| Collection                 | Aqua                                                                                                                                                                                                                                                                                                                   |
| Range                      | Design                                                                                                                                                                                                                                                                                                                 |
| Designers                  | PARISI Design Team                                                                                                                                                                                                                                                                                                     |
| WxDxH                      | 365mm x 650mm x 583mm                                                                                                                                                                                                                                                                                                  |
| Colour / Finish            |                                                                                                                                                                                                                                                                                                                        |
|                            | Gloss White                                                                                                                                                                                                                                                                                                            |
| Material                   | Ceramic I Urea                                                                                                                                                                                                                                                                                                         |
| WELS                       | 4 Star 4.5/3L                                                                                                                                                                                                                                                                                                          |
| Trap options               | Universal Trap (P or S Trap)                                                                                                                                                                                                                                                                                           |
| S Trap set out (mm)        | 55 - 200mm using PN0030 connector (included)                                                                                                                                                                                                                                                                           |
| P Trap set out (mm)        | 185mm height FFL                                                                                                                                                                                                                                                                                                       |
| Inlet Options              | Back Inlet 400mm height FFL                                                                                                                                                                                                                                                                                            |
| Seat                       | Intelligent Bidet Seat                                                                                                                                                                                                                                                                                                 |
| Average water flush (L/f)  | 3.2 Litres                                                                                                                                                                                                                                                                                                             |
| Rimless                    | Yes                                                                                                                                                                                                                                                                                                                    |
| Warranty                   | 10 Year Warranty                                                                                                                                                                                                                                                                                                       |
| Availability               | Stocked Item                                                                                                                                                                                                                                                                                                           |
| Fixing Types               | Floor                                                                                                                                                                                                                                                                                                                  |
| Features:                  | Intelligent Bidet seat - Motion Sensor Auto Open/Close Lid, Front Wash, Rear<br>Wash, Adjustable Water Temp., Adjustable Seat Heating Temp., Night Light,<br>Warm Air Dry function with Auto Deodoriser, Soft Close Seat and Lid, Side<br>Control Buttons (EC113), Remote Control. Easyclean Antibacterial protection. |
| Installation Instructions: | Bottom water inlet                                                                                                                                                                                                                                                                                                     |
| PARISI Regent of Parameter | RIMLESS                                                                                                                                                                                                                                                                                                                |