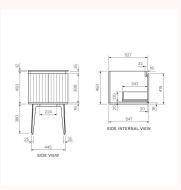

## Ø35 TOP INTERNAL VIEW

Product type Vanity Cabinets

PARISI Collection Abbraccio Design Range

Designers PARISI Design Team

1800mm x 550mm x 842mm WxDxH

Colour / Finish Black Walnut I Snow Black Walnut I Twilight White

Internal Colour: Matching external finish colour

Multi-wood Premium Joinery I Natural Solid Veneer I Porcelain

Tap Hole Options No Tap Hole I 2 Tap Hole

Warranty 10 Year Warranty Availability Stocked Item

**Fixing Types** Floor Mounted Features:

• Porcelain top • Suitable for Two Basins • Single Drawer Design with European Internal Drawer Compartments • Opening Side Storage Compartments • Multi-wood Premium Joinery • Natural Veneer Finish in Black Walnut • Finger-pull Handle • High-quality Steel Drawer Sides • Luxury Silent Soft-Function Drawer Mechanism . Basin sold separately to suit options with tap holes or without • Matching Legs for a Floor Standing option • Veneer finishes are unique and feature variation in tone, veins, grain pattern, and knots; accordingly, product images or display samples should be regarded as estimated representations of the final product.