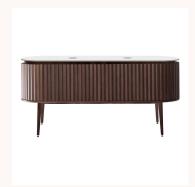

## Abbraccio 1800 Wall Cabinet with Legs Black Walnut with **Porcelain Top**

ABR-1800LGS-BW-SW, ABR-1800LGS-BW-TW, ABR-1801LGS-BW-SW, ABR-1801LGS-BW-TW

The Abbraccio bathroom furniture collections feature Porcelain bench tops mounted on PARISI's premium Multiwood cabinetry. Find the perfect piece to complement your unique style with the choice of size, cabinet colour and porcelain bench top finish, then add the finishing touch with your choice of the perfect basin creating a bespoke one off piece for your home. These beautiful vanities are designed to be complemented by a specific range of basins, which are sold separately. We recommend basins to suit options with Tap Holes or without Tap Hole. Note Black Walnut vanities are finished in Natural Veneer.

Product type Vanity Cabinets

PARISI Collection Abbraccio Design Range

Designers PARISI Design Team

1800mm x 550mm x 842mm WxDxH

Colour / Finish Black Walnut I Snow Black Walnut I Twilight White

Internal Colour: Matching external finish colour

Multi-wood Premium Joinery I Natural Solid Veneer I Porcelain

Tap Hole Options No Tap Hole I 2 Tap Hole

Warranty 10 Year Warranty Availability Stocked Item

**Fixing Types** Floor Mounted Features:

• Porcelain top • Suitable for Two Basins • Single Drawer Design with European Internal Drawer Compartments • Opening Side Storage Compartments • Multi-wood Premium Joinery • Natural Veneer Finish in Black Walnut • Finger-pull Handle • High-quality Steel Drawer Sides • Luxury Silent Soft-Function Drawer Mechanism . Basin sold separately to suit options with tap holes or without • Matching Legs for a Floor Standing option • Veneer finishes are unique and feature variation in tone, veins, grain pattern, and knots; accordingly, product images or display samples should be regarded as estimated representations of the final product.