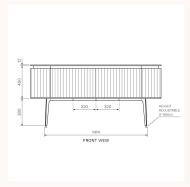

Product type Vanity Cabinets

PARISI Collection Abbraccio Design Range

Designers PARISI Design Team

1800mm x 550mm x 842mm WxDxH

Colour / Finish Black Walnut I Snow Black Walnut I Twilight White

Internal Colour: Matching external finish colour

Multi-wood Premium Joinery I Natural Solid Veneer I Porcelain

Tap Hole Options No Tap Hole I 2 Tap Hole

Warranty 10 Year Warranty Availability Stocked Item

**Fixing Types** Floor Mounted Features:

• Porcelain top • Suitable for Two Basins • Single Drawer Design with European Internal Drawer Compartments • Opening Side Storage Compartments • Multi-wood Premium Joinery • Natural Veneer Finish in Black Walnut • Finger-pull Handle • High-quality Steel Drawer Sides • Luxury Silent Soft-Function Drawer Mechanism . Basin sold separately to suit options with tap holes or without • Matching Legs for a Floor Standing option • Veneer finishes are unique and feature variation in tone, veins, grain pattern, and knots; accordingly, product images or display samples should be regarded as estimated representations of the final product.