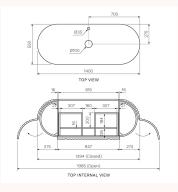

| Product type               | Vanity Cabinets                                                                                                                                                                                                                                                                                                                                                                                                                    |
|----------------------------|------------------------------------------------------------------------------------------------------------------------------------------------------------------------------------------------------------------------------------------------------------------------------------------------------------------------------------------------------------------------------------------------------------------------------------|
| Brand                      | PARISI                                                                                                                                                                                                                                                                                                                                                                                                                             |
| Collection                 | Abbraccio                                                                                                                                                                                                                                                                                                                                                                                                                          |
| Range                      | Design                                                                                                                                                                                                                                                                                                                                                                                                                             |
| Designers                  | PARISI Design Team                                                                                                                                                                                                                                                                                                                                                                                                                 |
| WxDxH                      | 1400mm x 550mm x 842mm                                                                                                                                                                                                                                                                                                                                                                                                             |
| Colour / Finish            | Matt White I Snow Matt White I Twilight<br>White                                                                                                                                                                                                                                                                                                                                                                                   |
| Material                   | Multi-wood Premium Joinery I Porcelain                                                                                                                                                                                                                                                                                                                                                                                             |
| Tap Hole Options           | No Tap Hole I 1 Tap Hole                                                                                                                                                                                                                                                                                                                                                                                                           |
| Warranty                   | 10 Year Warranty                                                                                                                                                                                                                                                                                                                                                                                                                   |
| Availability               | Stocked Item                                                                                                                                                                                                                                                                                                                                                                                                                       |
| Fixing Types               | Floor Mounted                                                                                                                                                                                                                                                                                                                                                                                                                      |
| Features:                  | <ul> <li>Porcelain top • Single Drawer Design with European Internal Drawer<br/>Compartments • Opening Side Storage Compartments • Multi-wood Premium<br/>Joinery • Polyurethane Finish • Finger-pull Handle • High-quality Steel Drawer<br/>Sides • Luxury Silent Soft-Function Drawer Mechanism • Basin sold<br/>separately to suit options with tap holes or without • Matching Legs for a<br/>Floor Standing option</li> </ul> |
| Installation Instructions: | Basin sold separately. Suitable for wall plumbing installation only.                                                                                                                                                                                                                                                                                                                                                               |
|                            |                                                                                                                                                                                                                                                                                                                                                                                                                                    |