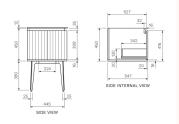

| Product type               | Vanity Cabinets                                                                                                                                                                                                                                                                                                                                                                                                                    |
|----------------------------|------------------------------------------------------------------------------------------------------------------------------------------------------------------------------------------------------------------------------------------------------------------------------------------------------------------------------------------------------------------------------------------------------------------------------------|
| Brand                      | PARISI                                                                                                                                                                                                                                                                                                                                                                                                                             |
| Collection                 | Abbraccio                                                                                                                                                                                                                                                                                                                                                                                                                          |
| Range                      | Design                                                                                                                                                                                                                                                                                                                                                                                                                             |
| Designers                  | PARISI Design Team                                                                                                                                                                                                                                                                                                                                                                                                                 |
| WxDxH                      | 1400mm x 550mm x 842mm                                                                                                                                                                                                                                                                                                                                                                                                             |
| Colour / Finish            | Matt White I Snow Matt White I Twilight<br>White                                                                                                                                                                                                                                                                                                                                                                                   |
| Material                   | Multi-wood Premium Joinery I Porcelain                                                                                                                                                                                                                                                                                                                                                                                             |
| Tap Hole Options           | No Tap Hole I 1 Tap Hole                                                                                                                                                                                                                                                                                                                                                                                                           |
| Warranty                   | 10 Year Warranty                                                                                                                                                                                                                                                                                                                                                                                                                   |
| Availability               | Stocked Item                                                                                                                                                                                                                                                                                                                                                                                                                       |
| Fixing Types               | Floor Mounted                                                                                                                                                                                                                                                                                                                                                                                                                      |
| Features:                  | <ul> <li>Porcelain top • Single Drawer Design with European Internal Drawer<br/>Compartments • Opening Side Storage Compartments • Multi-wood Premium<br/>Joinery • Polyurethane Finish • Finger-pull Handle • High-quality Steel Drawer<br/>Sides • Luxury Silent Soft-Function Drawer Mechanism • Basin sold<br/>separately to suit options with tap holes or without • Matching Legs for a<br/>Floor Standing option</li> </ul> |
| Installation Instructions: | Basin sold separately. Suitable for wall plumbing installation only.                                                                                                                                                                                                                                                                                                                                                               |
|                            |                                                                                                                                                                                                                                                                                                                                                                                                                                    |