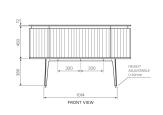

| Product type               | Vanity Cabinets                                                                                                                                                                                                                                                                                                                                                                                                                    |
|----------------------------|------------------------------------------------------------------------------------------------------------------------------------------------------------------------------------------------------------------------------------------------------------------------------------------------------------------------------------------------------------------------------------------------------------------------------------|
| Brand                      | PARISI                                                                                                                                                                                                                                                                                                                                                                                                                             |
| Collection                 | Abbraccio                                                                                                                                                                                                                                                                                                                                                                                                                          |
| Range                      | Design                                                                                                                                                                                                                                                                                                                                                                                                                             |
| Designers                  | PARISI Design Team                                                                                                                                                                                                                                                                                                                                                                                                                 |
| WxDxH                      | 1400mm x 550mm x 842mm                                                                                                                                                                                                                                                                                                                                                                                                             |
| Colour / Finish            | Matt White I Snow Matt White I Twilight<br>White                                                                                                                                                                                                                                                                                                                                                                                   |
| Material                   | Multi-wood Premium Joinery I Porcelain                                                                                                                                                                                                                                                                                                                                                                                             |
| Tap Hole Options           | No Tap Hole I 1 Tap Hole                                                                                                                                                                                                                                                                                                                                                                                                           |
| Warranty                   | 10 Year Warranty                                                                                                                                                                                                                                                                                                                                                                                                                   |
| Availability               | Stocked Item                                                                                                                                                                                                                                                                                                                                                                                                                       |
| Fixing Types               | Floor Mounted                                                                                                                                                                                                                                                                                                                                                                                                                      |
| Features:                  | <ul> <li>Porcelain top • Single Drawer Design with European Internal Drawer<br/>Compartments • Opening Side Storage Compartments • Multi-wood Premium<br/>Joinery • Polyurethane Finish • Finger-pull Handle • High-quality Steel Drawer<br/>Sides • Luxury Silent Soft-Function Drawer Mechanism • Basin sold<br/>separately to suit options with tap holes or without • Matching Legs for a<br/>Floor Standing option</li> </ul> |
| Installation Instructions: | Basin sold separately. Suitable for wall plumbing installation only.                                                                                                                                                                                                                                                                                                                                                               |
|                            |                                                                                                                                                                                                                                                                                                                                                                                                                                    |