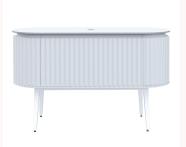

## Abbraccio 1400 Wall Cabinet with Legs Matt White with Porcelain Top

ABR-1400LGS-MW-SW, ABR-1400LGS-MW-TW, ABR-1401LGS-MW-SW, ABR-1401LGS-MW-TW

The Abbraccio bathroom furniture collections feature Porcelain bench tops mounted on PARISI's premium <u>Multiwood</u> cabinetry. Find the perfect piece to complement your unique style with the choice of size, cabinet colour and porcelain bench top finish, then add the finishing touch with your choice of the perfect basin creating a bespoke one off piece for your home. These beautiful vanities are designed to be complemented by a specific range of basins, which are sold separately. We recommend basins to suit options with <u>1 Tap Hole</u> or <u>without Tap Holes</u>. Note Matt White vanities are finished in <u>Polyurethane Paint</u>.

| Product type               | Vanity Cabinets                                                                                                                                                                                                                                                                                                                                                                                                                    |
|----------------------------|------------------------------------------------------------------------------------------------------------------------------------------------------------------------------------------------------------------------------------------------------------------------------------------------------------------------------------------------------------------------------------------------------------------------------------|
| Brand                      | PARISI                                                                                                                                                                                                                                                                                                                                                                                                                             |
| Collection                 | Abbraccio                                                                                                                                                                                                                                                                                                                                                                                                                          |
| Range                      | Design                                                                                                                                                                                                                                                                                                                                                                                                                             |
| Designers                  | PARISI Design Team                                                                                                                                                                                                                                                                                                                                                                                                                 |
| WxDxH                      | 1400mm x 550mm x 842mm                                                                                                                                                                                                                                                                                                                                                                                                             |
| Colour / Finish            | Matt White I Snow Matt White I Twilight<br>White                                                                                                                                                                                                                                                                                                                                                                                   |
| Material                   | Multi-wood Premium Joinery I Porcelain                                                                                                                                                                                                                                                                                                                                                                                             |
| Tap Hole Options           | No Tap Hole I 1 Tap Hole                                                                                                                                                                                                                                                                                                                                                                                                           |
| Warranty                   | 10 Year Warranty                                                                                                                                                                                                                                                                                                                                                                                                                   |
| Availability               | Stocked Item                                                                                                                                                                                                                                                                                                                                                                                                                       |
| Fixing Types               | Floor Mounted                                                                                                                                                                                                                                                                                                                                                                                                                      |
| Features:                  | <ul> <li>Porcelain top • Single Drawer Design with European Internal Drawer<br/>Compartments • Opening Side Storage Compartments • Multi-wood Premium<br/>Joinery • Polyurethane Finish • Finger-pull Handle • High-quality Steel Drawer<br/>Sides • Luxury Silent Soft-Function Drawer Mechanism • Basin sold<br/>separately to suit options with tap holes or without • Matching Legs for a<br/>Floor Standing option</li> </ul> |
| Installation Instructions: | Basin sold separately. Suitable for wall plumbing installation only.                                                                                                                                                                                                                                                                                                                                                               |
|                            |                                                                                                                                                                                                                                                                                                                                                                                                                                    |