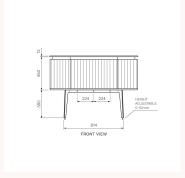

Product type Vanity Cabinets

 Brand
 PARISI

 Collection
 Abbraccio

 Range
 Design

**Designers** PARISI Design Team

**WxDxH** 1200mm x 550mm x 842mm

Colour / Finish

Black Walnut | Snow Black Walnut | Twilight