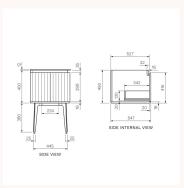

Product type Vanity Cabinets

 Brand
 PARISI

 Collection
 Abbraccio

 Range
 Design

**Designers** PARISI Design Team

**WxDxH** 1200mm x 550mm x 842mm

Colour / Finish

Black Walnut | Snow Black Walnut | Twilight

Porcelain top • Single Drawer Design with European Internal Drawer Compartments • Opening Side Storage Compartments • Multi-wood Premium Joinery • Natural Veneer Finish in Black Walnut • Finger-pull Handle • High-quality Steel Drawer Sides • Luxury Silent Soft-Function Drawer Mechanism • Basin sold separately to suit options with tap holes or without • Matching Legs for a Floor Standing option • Veneer finishes are unique and feature variation in tone, veins, grain pattern, and knots; accordingly, product images or display samples should be regarded as estimated representations of the