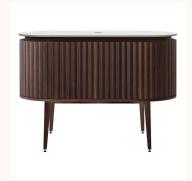

## Abbraccio 1200 Wall Cabinet with Legs Black Walnut with Porcelain Top

ABR-1200LGS-BW-SW, ABR-1200LGS-BW-TW, ABR-1201LGS-BW-SW, ABR-1201LGS-BW-TW

The Abbraccio bathroom furniture collections feature Porcelain bench tops mounted on PARISI's premium Multi-wood cabinetry. Find the perfect piece to complement your unique style with the choice of size, cabinet colour and porcelain bench top finish, then add the finishing touch with your choice of the perfect basin creating a bespoke one off piece for your home. These beautiful vanities are designed to be complemented by a specific range of basins, which are sold separately. We recommend basins to suit options with 1 Tap Hole or without Tap Holes. Note Black Walnut vanities are finished in Natural Veneer.

Porcelain top • Single Drawer Design with European Internal Drawer Compartments • Opening Side Storage Compartments • Multi-wood Premium Joinery • Natural Veneer Finish in Black Walnut • Finger-pull Handle • High-quality Steel Drawer Sides • Luxury Silent Soft-Function Drawer Mechanism • Basin sold separately to suit options with tap holes or without • Matching Legs for a Floor Standing option • Veneer finishes are unique and feature variation in tone, veins, grain pattern, and knots; accordingly, product images or display samples should be regarded as estimated representations of the