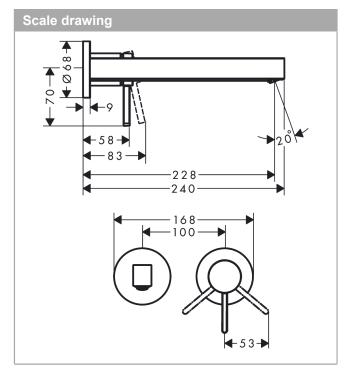

## product features

- · consists of: single lever basin mixer for concealed installation wall-mounted, waste set
- projection: 228 mm
- · spray type: laminar spray
- · maximum flow rate at 3 bar: 5 l/min
- ceramic cartridge
- · suitable for continuous flow water heaters
- · non-closing waste set
- · material waste set: metal
- · connection type: basic set
- · connection dimension: DN15
- handle can be positioned on the right or left, depending on the basic set installation