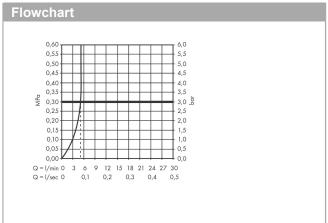

## product features

- · consists of: single lever basin mixer for concealed installation wall-mounted, waste set
- projection: 228 mm
- · spray type: laminar spray
- · maximum flow rate at 3 bar: 5 l/min
- ceramic cartridge
- · suitable for continuous flow water heaters
- · non-closing waste set
- · material waste set: metal
- · connection type: basic set
- · connection dimension: DN15
- handle can be positioned on the right or left, depending on the basic set installation