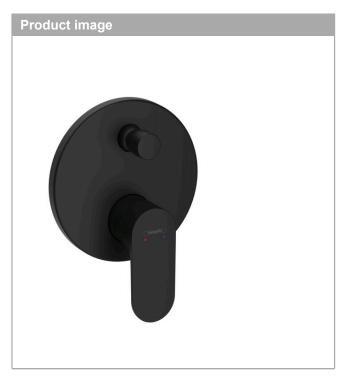

#### Rebris S

## Single lever bath mixer for concealed installation for iBox universal

Finish: Matt Black Article Number: 72466673

### product features

- · 2 functions
- · ceramic cartridge
- · temperature limitation adjustable
- · diverter with automatic resetting
- · connection type: basic set
- · wall-mounted
- · min. operating pressure: 1 bar
- · max. operating pressure: 10 bar