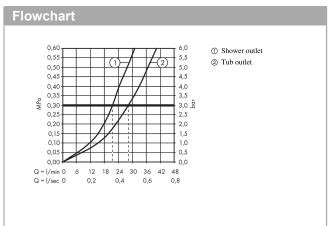

### product features

- · 2 functions
- · ceramic cartridge
- · temperature limitation adjustable
- · diverter with automatic resetting
- · connection type: basic set
- · wall-mounted
- · min. operating pressure: 1 bar
- · max. operating pressure: 10 bar