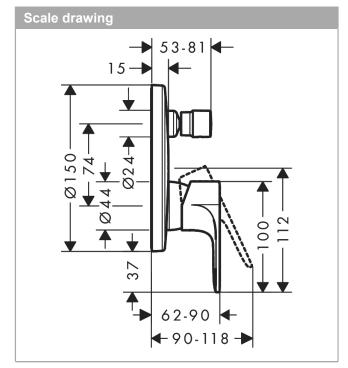

#### Rebris S

## Single lever bath mixer for concealed installation for iBox universal

Finish: Matt Black Article Number: 72466673

### product features

- · 2 functions
- · ceramic cartridge
- · temperature limitation adjustable
- · diverter with automatic resetting
- · connection type: basic set
- · wall-mounted
- · min. operating pressure: 1 bar
- · max. operating pressure: 10 bar