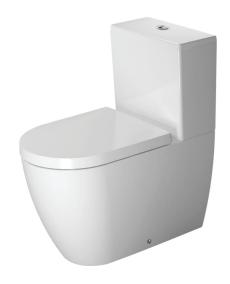

## **ME by Starck BTW Suite**

CODE: D4200500

## **Product Information**

| Collection        | ME by Starck              |
|-------------------|---------------------------|
| Designer          | Philippe Starck           |
| Colour            | Alpine White              |
| Seat              | Soft Closing              |
| Trap              | S-Trap - Set Out 70-170mm |
| Water Inlet       | Rear                      |
| WELS Rating       | 4 Star                    |
| Water Consumption | 4.5/3L (3.4 Avg) Flush    |