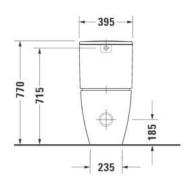

esigner          | Philippe Starck           |
| Colour            | Alpine White              |
| Seat              | Soft Closing              |
| Trap              | S-Trap - Set Out 70-170mm |
| Water Inlet       | Rear                      |
| WELS Rating       | 4 Star                    |
| Water Consumption | 4.5/3L (3.4 Avg) Flush    |

| Inclusions | Toilet CC 650mm ME by Starck white  |
|------------|-------------------------------------|
|            | Cistern ME by Starck white          |
|            | Seat and cover ME by Starck Compact |
|            | Vario Bend                          |
|            | Cistern Valve (Stop Cock)           |
| Warranty   | 15 Years (Conditions Apply)         |
|            |                                     |

## **Technical Diagrams**