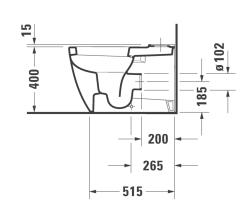

ner          | Philippe Starck           |
| Colour            | Alpine White              |
| Seat              | Soft Closing              |
| Trap              | S-Trap - Set Out 70-170mm |
| Water Inlet       | Rear                      |
| WELS Rating       | 4 Star                    |
| Water Consumption | 4.5/3L (3.4 Avg) Flush    |

| Inclusions | Toilet CC 650mm ME by Starck white  |
|------------|-------------------------------------|
|            | Cistern ME by Starck white          |
|            | Seat and cover ME by Starck Compact |
|            | Vario Bend                          |
|            | Cistern Valve (Stop Cock)           |
| Warranty   | 15 Years (Conditions Apply)         |
|            |                                     |

## **Technical Diagrams**