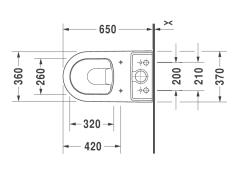

igner          | Philippe Starck           |
| Colour            | Alpine White              |
| Seat              | Soft Closing              |
| Trap              | S-Trap - Set Out 70-170mm |
| Water Inlet       | Rear                      |
| WELS Rating       | 4 Star                    |
| Water Consumption | 4.5/3L (3.4 Avg) Flush    |

| Inclusions | Toilet CC 650mm ME by Starck white  |
|------------|-------------------------------------|
|            | Cistern ME by Starck white          |
|            | Seat and cover ME by Starck Compact |
|            | Vario Bend                          |
|            | Cistern Valve (Stop Cock)           |
| Warranty   | 15 Years (Conditions Apply)         |
|            |                                     |

## **Technical Diagrams**