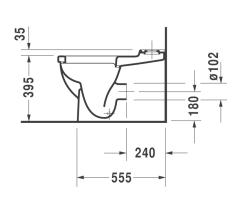

ner          | Philippe Starck           |
| Colour            | Alpine White              |
| Seat              | Soft Closing              |
| Trap              | S-Trap - Set Out 70-195mm |
| Water Inlet       | Rear                      |
| WELS Rating       | 4 Star                    |
| Water Consumption | 4.5/3L (3.3 Avg) Flush    |

| Inclusions | Toilet close-c. Starck 3 white      |
|------------|-------------------------------------|
|            | Cistern Starck 3 White, w.mechanism |
|            | Seat and cover Starck 3, white      |
|            | Vario Bend                          |
|            | Cistern Valve (Stop Cock)           |
| Warranty   | 15 Years (Conditions Apply)         |
|            |                                     |

## **Technical Diagrams**