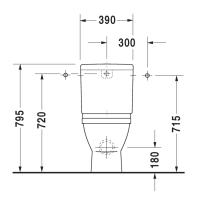

esigner          | Philippe Starck           |
| Colour            | Alpine White              |
| Seat              | Soft Closing              |
| Trap              | S-Trap - Set Out 70-195mm |
| Water Inlet       | Rear                      |
| WELS Rating       | 4 Star                    |
| Water Consumption | 4.5/3L (3.3 Avg) Flush    |

| Inclusions | Toilet close-c. Starck 3 white      |
|------------|-------------------------------------|
|            | Cistern Starck 3 White, w.mechanism |
|            | Seat and cover Starck 3, white      |
|            | Vario Bend                          |
|            | Cistern Valve (Stop Cock)           |
| Warranty   | 15 Years (Conditions Apply)         |
|            |                                     |

## **Technical Diagrams**