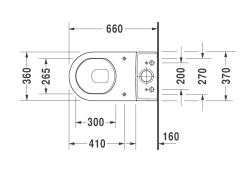

igner          | Philippe Starck           |
| Colour            | Alpine White              |
| Seat              | Soft Closing              |
| Trap              | S-Trap - Set Out 70-195mm |
| Water Inlet       | Rear                      |
| WELS Rating       | 4 Star                    |
| Water Consumption | 4.5/3L (3.3 Avg) Flush    |

| Inclusions | Toilet close-c. Starck 3 white      |
|------------|-------------------------------------|
|            | Cistern Starck 3 White, w.mechanism |
|            | Seat and cover Starck 3, white      |
|            | Vario Bend                          |
|            | Cistern Valve (Stop Cock)           |
| Warranty   | 15 Years (Conditions Apply)         |
|            |                                     |

## **Technical Diagrams**