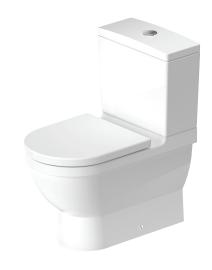

## **Product Information**

| Collection        | Starck 3                  |
|-------------------|---------------------------|
| Designer          | Philippe Starck           |
| Colour            | Alpine White              |
| Seat              | Soft Closing              |
| Trap              | S-Trap - Set Out 70-195mm |
| Water Inlet       | Rear                      |
| WELS Rating       | 4 Star                    |
| Water Consumption | 4.5/3L (3.3 Avg) Flush    |

| Inclusions | Toilet close-c. Starck 3 white      |
|------------|-------------------------------------|
|            | Cistern Starck 3 White, w.mechanism |
|            | Seat and cover Starck 3, white      |
|            | Vario Bend                          |
|            | Cistern Valve (Stop Cock)           |
| Warranty   | 15 Years (Conditions Apply)         |
|            |                                     |