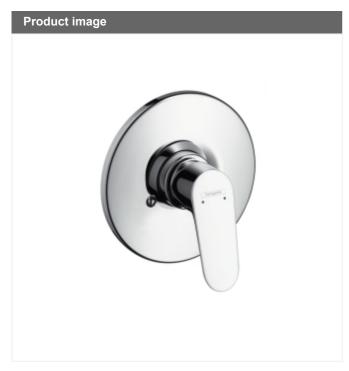

#### **Focus**

Single lever shower mixer for concealed installation

## Description

#### product features

- · scope of supply: handle, sleeve, escutcheon
- · connection type: basic set

| Surfaces | Art. no. |
|----------|----------|
| chrome   | 31967000 |