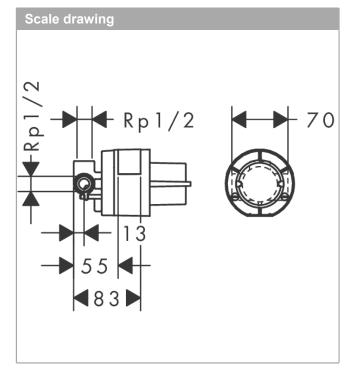

## product features

· connection dimension: DN15

· ceramic cartridge

· temperature limitation adjustable

· minimum mounting depth: 55 mm

· maximum mounting depth: 83 mm