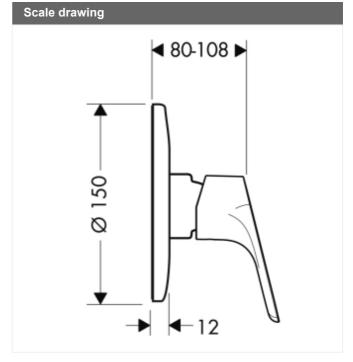

## product features

· connection dimension: DN15

· ceramic cartridge

· temperature limitation adjustable

· minimum mounting depth: 55 mm

· maximum mounting depth: 83 mm