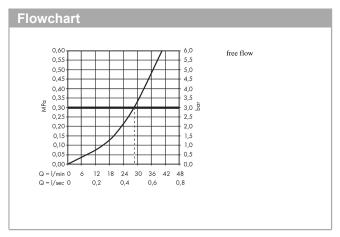

### product features

connection type: basic set
flow rate at 3 bar: 28.7 l/min
min. operating pressure: 1 bar
max. operating pressure: 10 bar

· scope of supply: single lever shower mixer, mounting material, assembly instruction