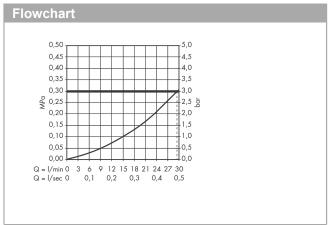

### product features

connection type: basic set
flow rate at 3 bar: 28.7 l/min
min. operating pressure: 1 bar
max. operating pressure: 10 bar

· scope of supply: single lever shower mixer, mounting material, assembly instruction