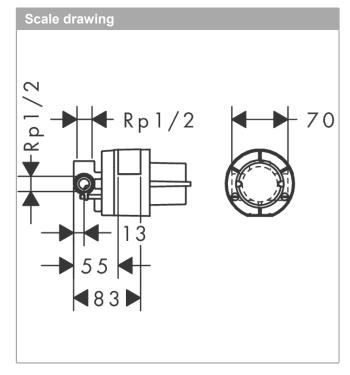

## Basic set for single lever shower mixer for concealed installation

Finish: Article Number: 13620180

## product features

· connection dimension: DN15

· ceramic cartridge

· temperature limitation adjustable

· minimum mounting depth: 55 mm

· maximum mounting depth: 83 mm