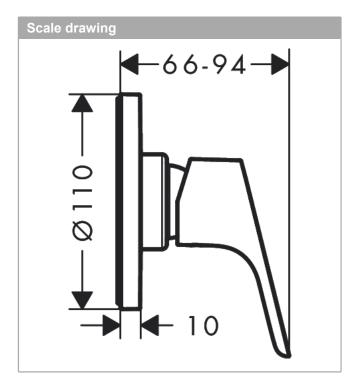

## product features

· connection dimension: DN15

· ceramic cartridge

· temperature limitation adjustable

· minimum mounting depth: 55 mm

· maximum mounting depth: 83 mm