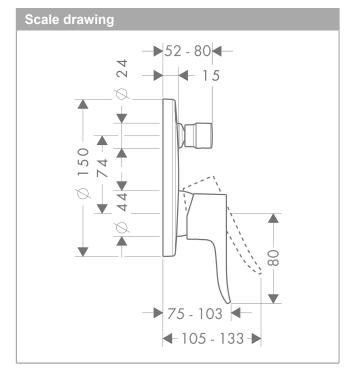

#### **Metris**

# Single lever bath mixer for concealed installation for iBox universal

Finish: Chrome Article Number: 31493003

### product features

· 2 functions

· flow rate upper outlet: 21 l/min

· flow rate lower outlet: 29 l/min

· maximum flow rate at 3 bar: 29 l/min

· ceramic cartridge

· diverter with automatic resetting

· connection dimension: DN15

· connection type: basic set

· wall-mounted