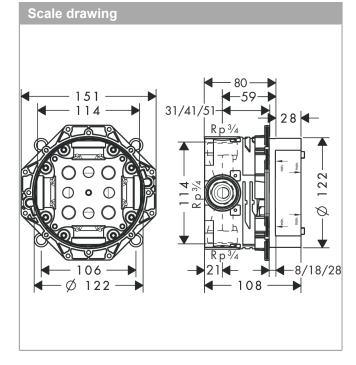

## iBox universal Basic set

Finish: Article Number: 01800180

# Description

# product features

- · suitable for all shower, bath tub and thermostat finish sets for concealed installation
- · connection thread Rp 3/4
- · connection dimension: DN20
- · rotationally-symmetric installation
- · sound-decoupled installation
- · minimum mounting depth: 80 mm
- · maximum mounting depth: 108 mm