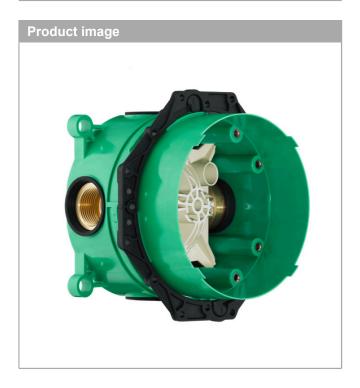

## iBox universal Basic set

Finish: Article Number: 01800180

# product features

- · suitable for all shower, bath tub and thermostat finish sets for concealed installation
- · connection thread Rp 3/4
- · connection dimension: DN20
- · rotationally-symmetric installation
- · sound-decoupled installation
- · minimum mounting depth: 80 mm
- · maximum mounting depth: 108 mm