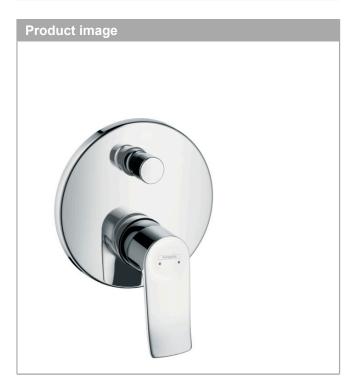

#### **Metris**

# Single lever bath mixer for concealed installation for iBox universal

Finish: Chrome Article Number: 31493003

### product features

· 2 functions

· flow rate upper outlet: 21 l/min

· flow rate lower outlet: 29 l/min

· maximum flow rate at 3 bar: 29 l/min

· ceramic cartridge

· diverter with automatic resetting

· connection dimension: DN15

· connection type: basic set

· wall-mounted