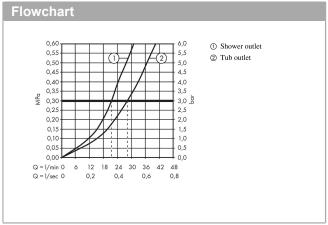

### product features

· 2 functions

· flow rate upper outlet: 21 l/min

· flow rate lower outlet: 29 l/min

· maximum flow rate at 3 bar: 29 l/min

· ceramic cartridge

· diverter with automatic resetting

· connection dimension: DN15