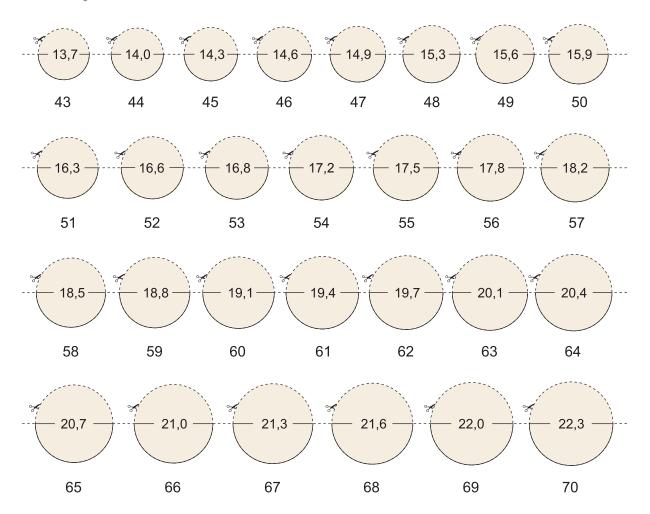

## CONTROL LINE 5 cm

Now place the comparison ring on the sizes below. The outer line of the circle must lie exactly on the inner edge of your ring. Alternatively, you can also cut out the circles with a scissor and then check which size fits your finger.