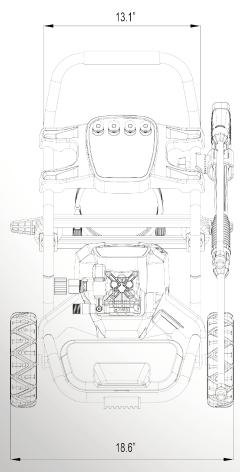

## PWE2000

|                          | PWE2000                       |
|--------------------------|-------------------------------|
| Max Pressure (PSI)       | 2000                          |
| Max Flow (GPM)           | 1.2                           |
| Motor Type               | 120V, 14.5 A, 60 Hz           |
| Starting System          | Push Button                   |
| Power                    | AC, Electric                  |
| Pump Type                | Axial, Three Piston           |
| Hot / Cold Water         | Cold                          |
| Hose                     | 25' - High Pressure           |
| <b>Chemical Injector</b> | Yes                           |
| Handle                   | Fixed / Snap Pin Installation |
| Wheel                    | Flat Free 8"                  |