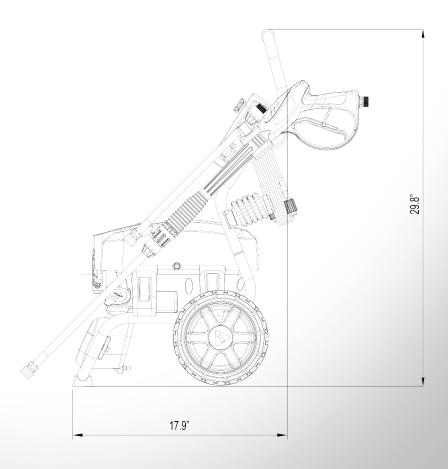

## PWE2000

|                          | PWE2000                       |
|--------------------------|-------------------------------|
| Max Pressure (PSI)       | 2000                          |
| Max Flow (GPM)           | 1.2                           |
| Motor Type               | 120V, 14.5 A, 60 Hz           |
| Starting System          | Push Button                   |
| Power                    | AC, Electric                  |
| Pump Type                | Axial, Three Piston           |
| Hot / Cold Water         | Cold                          |
| Hose                     | 25' - High Pressure           |
| <b>Chemical Injector</b> | Yes                           |
| Handle                   | Fixed / Snap Pin Installation |
| Wheel                    | Flat Free 8"                  |

Yes
Tools, Manual, Nozzle Cleaning Tool, Quick Start Guide

2 Year

28.7 lbs / 13.0 kg

34.2 lbs / 15.5 kg

18.5 x 18.9 x 29.8 in / 47.0 x 48.0 x 75.8 cm

18.9 x 14.4 x 18.5 in / 48.0 x 36.5 x 47.0 cm

850016881014