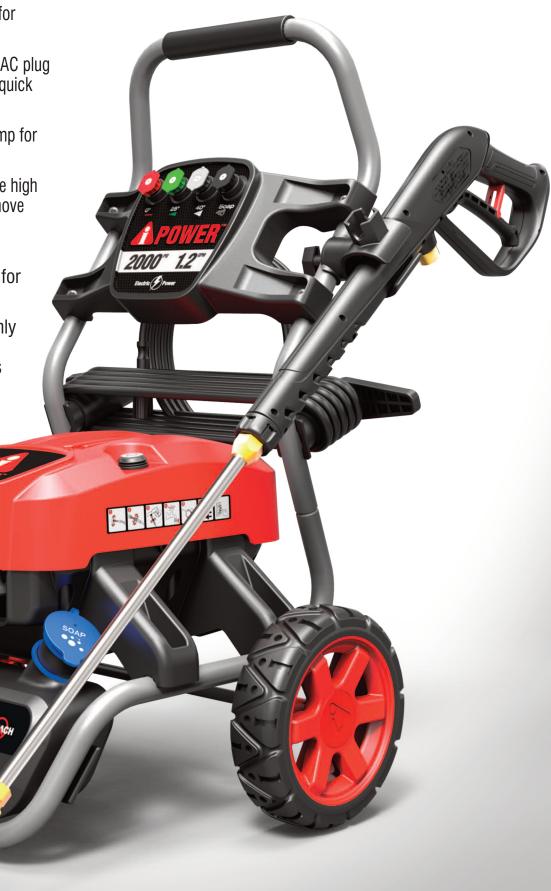

## PWE2000

2000 PSI Electric Pressure Washer

 High Output: 2000 PSI @ 1.2 GPM for outstanding cleaning power

 Electric Powered: Equipped with an AC plug and push button starting system for quick and convenient use

 Robust Pump: Three piston axial pump for durable, long-term use

• Extra Long Hose: 25' long co-extrude high pressure hose provides an easy to move workspace

 Nozzles & Soap Tank: 4 Pro-Style nozzles and integrated soap tank for efficient cleaning power

 Compact & Lightweight: Weighs only 28.7 lbs / 13.0 kg, allowing for convenient storage and effortless portability

 Portable Design: 8" never flat wheels provide excellent portability.

## PWE2000

|                          | PWE2000                       |
|--------------------------|-------------------------------|
| Max Pressure (PSI)       | 2000                          |
| Max Flow (GPM)           | 1.2                           |
| Motor Type               | 120V, 14.5 A, 60 Hz           |
| Starting System          | Push Button                   |
| Power                    | AC, Electric                  |
| Pump Type                | Axial, Three Piston           |
| Hot / Cold Water         | Cold                          |
| Hose                     | 25' - High Pressure           |
| <b>Chemical Injector</b> | Yes                           |
| Handle                   | Fixed / Snap Pin Installation |
| Wheel                    | Flat Free 8"                  |