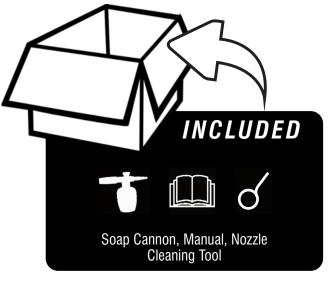

## PWE1801

| Model Number              | PWE1801                                   |
|---------------------------|-------------------------------------------|
| Max Pressure (PSI)        | 1800                                      |
| Max Flow (GPM)            | 1.1                                       |
| Motor Type                | 120V, 13.5 A, 60 Hz                       |
| Starting System           | Push Button                               |
| Power                     | AC, Electric                              |
| Pump Type                 | Axial, Three Piston                       |
| Hot / Cold Water          | Cold                                      |
| <b>Lubrication Method</b> | Splash                                    |
| Chemical Injector         | No                                        |
| Handle                    | Fixed / Assembled                         |
| Wheel                     | No                                        |
| Accessories Included      | Soap Cannon, Manual, Nozzle Cleaning Tool |
| Warranty (Residential)    | 2 Year                                    |
| Carton LxWxH              | 17.9" X 15.9"X 13"                        |
| Unit Weight               | 23.0 lbs.                                 |