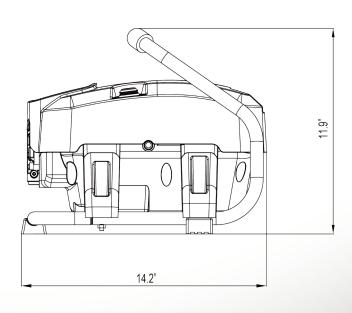

## PWE1801

| Model Number              | PWE1801                                   |
|---------------------------|-------------------------------------------|
| Max Pressure (PSI)        | 1800                                      |
| Max Flow (GPM)            | 1.1                                       |
| Motor Type                | 120V, 13.5 A, 60 Hz                       |
| Starting System           | Push Button                               |
| Power                     | AC, Electric                              |
| Pump Type                 | Axial, Three Piston                       |
| Hot / Cold Water          | Cold                                      |
| <b>Lubrication Method</b> | Splash                                    |
| Chemical Injector         | No                                        |
| Handle                    | Fixed / Assembled                         |
| Wheel                     | No                                        |
| Accessories Included      | Soap Cannon, Manual, Nozzle Cleaning Tool |
| Warranty (Residential)    | 2 Year                                    |
| Carton LxWxH              | 17.9" X 15.9"X 13"                        |
| Unit Weight               | 23.0 lbs.                                 |