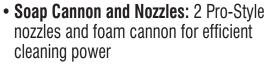

## PWE1801

**1800 PSI Pressure Washer** 

- High Output: 1800 PSI @ 1.1 GPM for outstanding cleaning power
- Electric Powered: Equipped with an AC GFCI Protected plug and push button starting system for quick and convenient use
- Robust Pump: Three piston axial pump for durable, long-term use
- Extra Long Hose: 25' long co-extrude high pressure hose provides an easy to move workspace