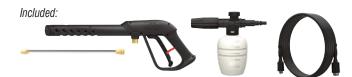

## PWE1801

| Model Number              | PWE1801                                   |
|---------------------------|-------------------------------------------|
| Max Pressure (PSI)        | 1800                                      |
| Max Flow (GPM)            | 1.1                                       |
| Motor Type                | 120V, 13.5 A, 60 Hz                       |
| Starting System           | Push Button                               |
| Power                     | AC, Electric                              |
| Pump Type                 | Axial, Three Piston                       |
| Hot / Cold Water          | Cold                                      |
| <b>Lubrication Method</b> | Splash                                    |
| Chemical Injector         | No                                        |
| Handle                    | Fixed / Assembled                         |
| Wheel                     | No                                        |
| Accessories Included      | Soap Cannon, Manual, Nozzle Cleaning Tool |
| Warranty (Residential)    | 2 Year                                    |
| Carton LxWxH              | 17.9" X 15.9"X 13"                        |
| Unit Weight               | 23.0 lbs.                                 |