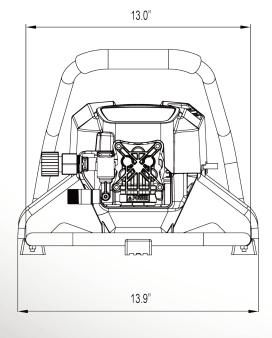

## PWE1801

| Model Number              | PWE1801                                   |
|---------------------------|-------------------------------------------|
| Max Pressure (PSI)        | 1800                                      |
| Max Flow (GPM)            | 1.1                                       |
| Motor Type                | 120V, 13.5 A, 60 Hz                       |
| Starting System           | Push Button                               |
| Power                     | AC, Electric                              |
| Pump Type                 | Axial, Three Piston                       |
| Hot / Cold Water          | Cold                                      |
| <b>Lubrication Method</b> | Splash                                    |
| Chemical Injector         | No                                        |
| Handle                    | Fixed / Assembled                         |
| Wheel                     | No                                        |
| Accessories Included      | Soap Cannon, Manual, Nozzle Cleaning Tool |
| Warranty (Residential)    | 2 Year                                    |
| Carton LxWxH              | 17.9" X 15.9"X 13"                        |
| Unit Weight               | 23.0 lbs.                                 |