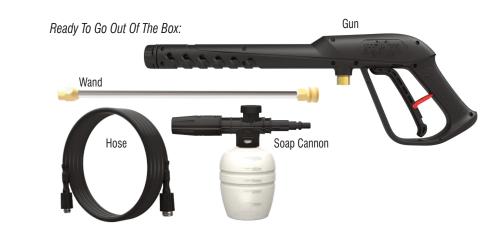

## PWE1801

**1800 PSI Pressure Washer** 

- High Output: 1800 PSI @ 1.1 GPM for outstanding cleaning power
- Electric Powered: Equipped with an AC GFCI Protected plug and push button starting system for quick and convenient use
- Robust Pump: Three piston axial pump for durable, long-term use
- Extra Long Hose: 25' long co-extrude high pressure hose provides an easy to move workspace

• Portable Design: Handheld frame design provides balanced weight distribution for excellent portability

## PWE1801

| Model Number              | PWE1801                                   |
|---------------------------|-------------------------------------------|
| Max Pressure (PSI)        | 1800                                      |
| Max Flow (GPM)            | 1.1                                       |
| Motor Type                | 120V, 13.5 A, 60 Hz                       |
| Starting System           | Push Button                               |
| Power                     | AC, Electric                              |
| Pump Type                 | Axial, Three Piston                       |
| Hot / Cold Water          | Cold                                      |
| <b>Lubrication Method</b> | Splash                                    |
| Chemical Injector         | No                                        |
| Handle                    | Fixed / Assembled                         |
| Wheel                     | No                                        |
| Accessories Included      | Soap Cannon, Manual, Nozzle Cleaning Tool |
| Warranty (Residential)    | 2 Year                                    |
| Carton LxWxH              | 17.9" X 15.9"X 13"                        |
| Unit Weight               | 23.0 lbs.                                 |