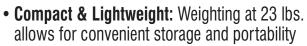

## PWE1801

**1800 PSI Pressure Washer** 

- High Output: 1800 PSI @ 1.1 GPM for outstanding cleaning power
- Electric Powered: Equipped with an AC GFCI Protected plug and push button starting system for quick and convenient use
- Robust Pump: Three piston axial pump for durable, long-term use
- Extra Long Hose: 25' long co-extrude high pressure hose provides an easy to move workspace

## PWE1801

| Model Number              | PWE1801                                   |
|---------------------------|-------------------------------------------|
| Max Pressure (PSI)        | 1800                                      |
| Max Flow (GPM)            | 1.1                                       |
| Motor Type                | 120V, 13.5 A, 60 Hz                       |
| Starting System           | Push Button                               |
| Power                     | AC, Electric                              |
| Pump Type                 | Axial, Three Piston                       |
| Hot / Cold Water          | Cold                                      |
| <b>Lubrication Method</b> | Splash                                    |
| Chemical Injector         | No                                        |
| Handle                    | Fixed / Assembled                         |
| Wheel                     | No                                        |
| Accessories Included      | Soap Cannon, Manual, Nozzle Cleaning Tool |
| Warranty (Residential)    | 2 Year                                    |
| Carton LxWxH              | 17.9" X 15.9"X 13"                        |
| Unit Weight               | 23.0 lbs.                                 |