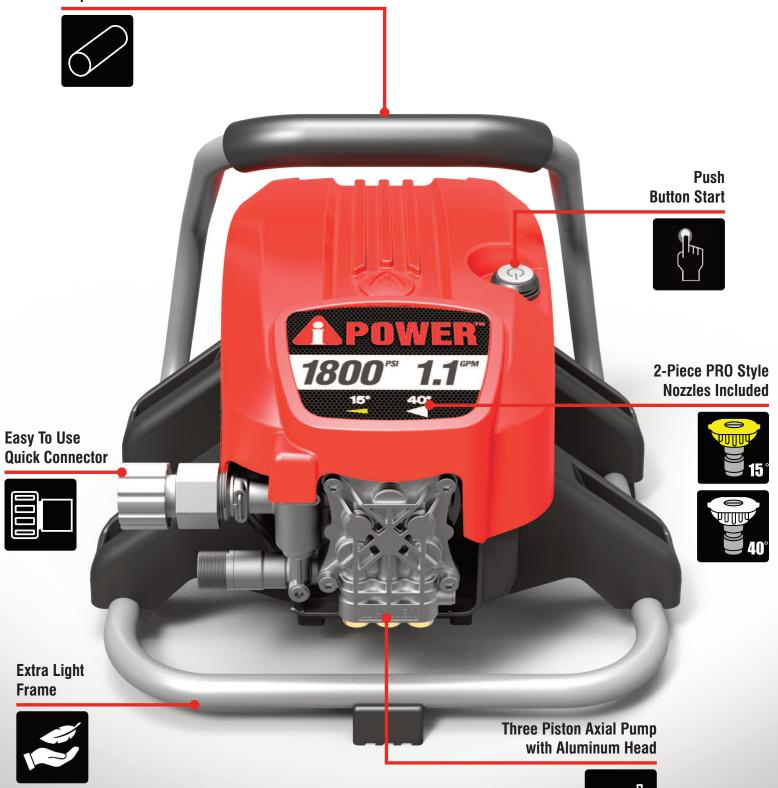

## PWE1801

**1800 PSI Pressure Washer** 

- High Output: 1800 PSI @ 1.1 GPM for outstanding cleaning power
- Electric Powered: Equipped with an AC GFCI Protected plug and push button starting system for quick and convenient use
- Robust Pump: Three piston axial pump for durable, long-term use
- Extra Long Hose: 25' long co-extrude high pressure hose provides an easy to move workspace

• Portable Design: Handheld frame design provides balanced weight distribution for excellent portability

## PWE1801

| Model Number              | PWE1801                                   |
|---------------------------|-------------------------------------------|
| Max Pressure (PSI)        | 1800                                      |
| Max Flow (GPM)            | 1.1                                       |
| Motor Type                | 120V, 13.5 A, 60 Hz                       |
| Starting System           | Push Button                               |
| Power                     | AC, Electric                              |
| Pump Type                 | Axial, Three Piston                       |
| Hot / Cold Water          | Cold                                      |
| <b>Lubrication Method</b> | Splash                                    |
| Chemical Injector         | No                                        |
| Handle                    | Fixed / Assembled                         |
| Wheel                     | No                                        |
| Accessories Included      | Soap Cannon, Manual, Nozzle Cleaning Tool |
| Warranty (Residential)    | 2 Year                                    |
| Carton LxWxH              | 17.9" X 15.9"X 13"                        |
| Unit Weight               | 23.0 lbs.                                 |