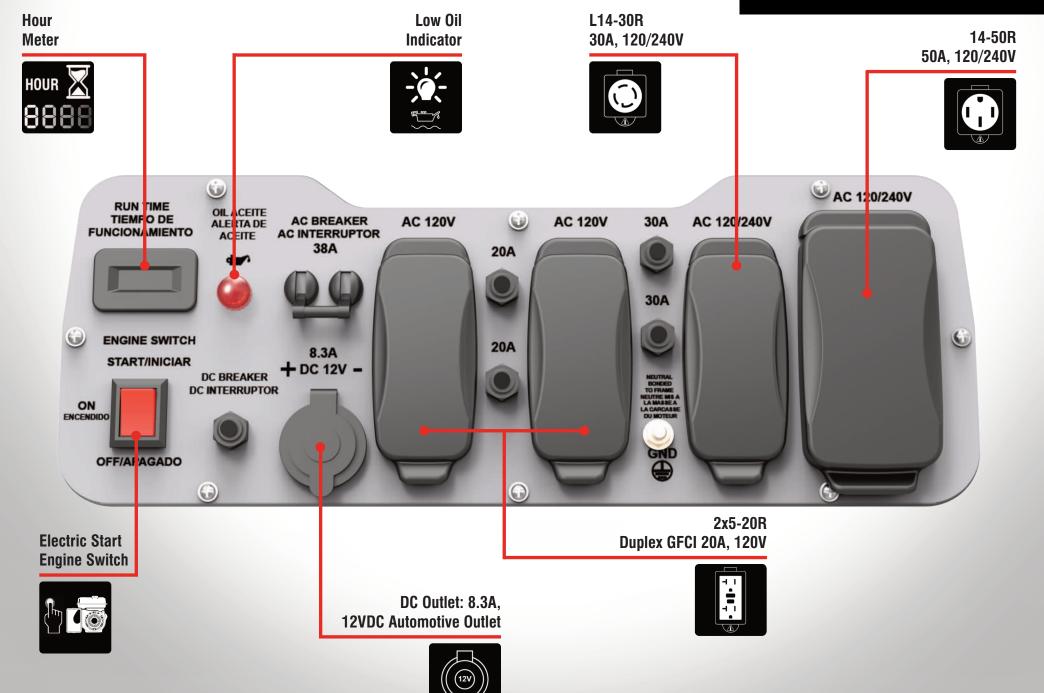

### **SUA12000E**

| Model Number                    | SUA12000E                                             |
|---------------------------------|-------------------------------------------------------|
| Starting/Running Watts          | 12000/9000W                                           |
| Certifications                  | EPA                                                   |
| AC Voltage                      | 120/240V                                              |
| Rated Speed/Frequency           | 3600rpm/60Hz                                          |
| Total Harmonic Distortion (THD) | Standard                                              |
| Grounding System                | Neutral Bonded to Frame                               |
| Noise Level (dB)                | 78                                                    |
| Engine Type                     | Single Cylinder 459cc - 4 Stroke OHV                  |
| Starting System                 | Recoil Start - Electric Start                         |
| Low Oil Shtdown                 | Yes                                                   |
| Cast Iron Sleeve                | Yes                                                   |
| Fuel Type                       | Gasoline                                              |
| Oil Type and Capacity           | 10W-30 - 1100ml                                       |
| Alternator Type                 | Brushed with AVR                                      |
| Tank                            | 7.0 Gal                                               |
| Runtime @25% Load               | 14.0 Hour                                             |
| Handle                          | Folding U Shape                                       |
| Wheel                           | Flat Free 9.5"                                        |
| AC Outlets                      | 2x5-20R Duplex GFCI (20A, 120V) - 1xL14-30R (30A,     |
|                                 | 120/240V) - 1x14-50R (50A, 120/240V)                  |
| DC Outlets                      | 1xAutomotive Style Outlet (8.3A, 12V)                 |
| Hour Meter                      | Yes                                                   |
| Included                        | Oil, Tool Kit, 12VDC Battery Charging Cable, Battery, |
|                                 | Manual, Quick Start Guide                             |
| Warranty (Resedential)          | 2 year                                                |
| Carton LxWxH                    | 28.0x21.3x24.4 inch                                   |
| Unit Weight                     | 206 lbs                                               |
| Shipping Weight                 | 216 lbs                                               |