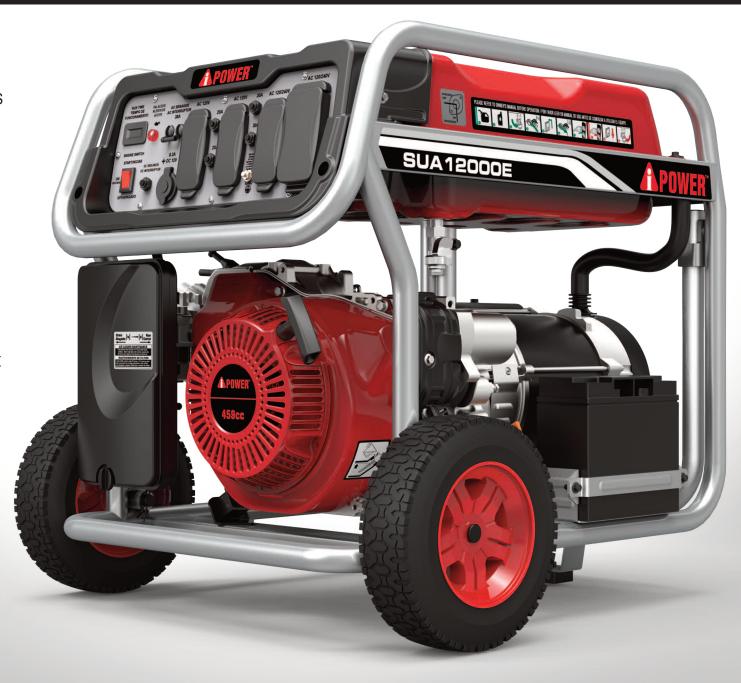

#### **SUA12000E**

**12000 Watt Generator** 

- Performance Series Engine:
  459cc OHV engine with Cast Iron Sleeve & Low Oil Shutdown
- High Output: 12,000 starting watts
  9,000 running watts on gasoline
- Run Time: 7-gallon fuel tank for extended run time of 14 hrs. at 25% load
- Electric Start: Convenient push button electric start system for quick and easy use
- Rubber Outlet Covers: Help guard against moisture, dust and debris
- Heavy Duty Frame Construction: Built tough with durable powdercoat finish
- Portable Design: Easy to transport with folding handle and wheels

### **SUA12000E**

The state of the s

SUA12000E

Heavy Duty Frame

Brushed Alternator With AVR

Electric Start and Recoil Start, 459cc Engine

9.5" Flat Free Wheel

### **SUA12000E**

| Model Number                    | SUA12000E                                             |
|---------------------------------|-------------------------------------------------------|
| Starting/Running Watts          | 12000/9000W                                           |
| Certifications                  | EPA                                                   |
| AC Voltage                      | 120/240V                                              |
| Rated Speed/Frequency           | 3600rpm/60Hz                                          |
| Total Harmonic Distortion (THD) | Standard                                              |
| Grounding System                | Neutral Bonded to Frame                               |
| Noise Level (dB)                | 78                                                    |
| Engine Type                     | Single Cylinder 459cc - 4 Stroke OHV                  |
| Starting System                 | Recoil Start - Electric Start                         |
| Low Oil Shtdown                 | Yes                                                   |
| Cast Iron Sleeve                | Yes                                                   |
| Fuel Type                       | Gasoline                                              |
| Oil Type and Capacity           | 10W-30 - 1100ml                                       |
| Alternator Type                 | Brushed with AVR                                      |
| Tank                            | 7.0 Gal                                               |
| Runtime @25% Load               | 14.0 Hour                                             |
| Handle                          | Folding U Shape                                       |
| Wheel                           | Flat Free 9.5"                                        |
| AC Outlets                      | 2x5-20R Duplex GFCI (20A, 120V) - 1xL14-30R (30A,     |
|                                 | 120/240V) - 1x14-50R (50A, 120/240V)                  |
| DC Outlets                      | 1xAutomotive Style Outlet (8.3A, 12V)                 |
| Hour Meter                      | Yes                                                   |
| Included                        | Oil, Tool Kit, 12VDC Battery Charging Cable, Battery, |
|                                 | Manual, Quick Start Guide                             |
| Warranty (Resedential)          | 2 year                                                |
| Carton LxWxH                    | 28.0x21.3x24.4 inch                                   |
| Unit Weight                     | 206 lbs                                               |
| Shipping Weight                 | 216 lbs                                               |