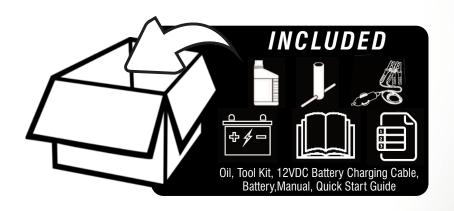

### **SUA12000E**

| Model Number                    | SUA12000E                                             |
|---------------------------------|-------------------------------------------------------|
| Starting/Running Watts          | 12000/9000W                                           |
| Certifications                  | EPA                                                   |
| AC Voltage                      | 120/240V                                              |
| Rated Speed/Frequency           | 3600rpm/60Hz                                          |
| Total Harmonic Distortion (THD) | Standard                                              |
| Grounding System                | Neutral Bonded to Frame                               |
| Noise Level (dB)                | 78                                                    |
| Engine Type                     | Single Cylinder 459cc - 4 Stroke OHV                  |
| Starting System                 | Recoil Start - Electric Start                         |
| Low Oil Shtdown                 | Yes                                                   |
| Cast Iron Sleeve                | Yes                                                   |
| Fuel Type                       | Gasoline                                              |
| Oil Type and Capacity           | 10W-30 - 1100ml                                       |
| Alternator Type                 | Brushed with AVR                                      |
| Tank                            | 7.0 Gal                                               |
| Runtime @25% Load               | 14.0 Hour                                             |
| Handle                          | Folding U Shape                                       |
| Wheel                           | Flat Free 9.5"                                        |
| AC Outlets                      | 2x5-20R Duplex GFCI (20A, 120V) - 1xL14-30R (30A,     |
|                                 | 120/240V) - 1x14-50R (50A, 120/240V)                  |
| DC Outlets                      | 1xAutomotive Style Outlet (8.3A, 12V)                 |
| Hour Meter                      | Yes                                                   |
| Included                        | Oil, Tool Kit, 12VDC Battery Charging Cable, Battery, |
|                                 | Manual, Quick Start Guide                             |
| Warranty (Resedential)          | 2 year                                                |
| Carton LxWxH                    | 28.0x21.3x24.4 inch                                   |
| Unit Weight                     | 206 lbs                                               |
| Shipping Weight                 | 216 lbs                                               |