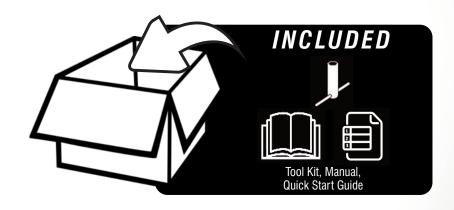

## AP4000

| Model Number                           | AP4000                                                          |
|----------------------------------------|-----------------------------------------------------------------|
| Starting/Running Watts                 | 4000/3000W                                                      |
| Certifications                         | EPA - CARB                                                      |
| AC Voltage                             | 120V                                                            |
| Rated Speed/Frequency                  | 3600rpm/60Hz                                                    |
| <b>Total Harmonic Distortion (THD)</b> | Standard                                                        |
| Grounding System                       | Neutral Floating                                                |
| Noise Level (dB)                       | 68                                                              |
| Engine Type                            | Single Cylinder 223cc - 4 Stroke OHV                            |
| Starting System                        | Recoil Start                                                    |
| Low Oil Shtdown                        | Yes                                                             |
| Cast Iron Sleeve                       | Yes                                                             |
| Fuel Type                              | Gasoline                                                        |
| Oil Type and Capacity                  | 10W-30 - 550ml                                                  |
| Alternator Type                        | Brushed with AVR                                                |
| Tank                                   | 4.0 Gal                                                         |
| Runtime @25% Load                      | 14.5 Hour                                                       |
| Handle                                 | Single Folding                                                  |
| Wheel                                  | Flat Free 7.0"                                                  |
| AC Outlets                             | 1x5-20R (20A,120V) - 1xL5-30R (30A,120V) - 1xTT-30R (30A, 120V) |
| Hour Meter                             | Yes                                                             |
| Included                               | Tool Kit, Manual, Quick start Guide                             |
| Warranty (Resedential)                 | 2 Year                                                          |
| Carton LxWxH                           | 24.4x18.1x19.7 inch                                             |
| Unit Weight                            | 100.0 lbs                                                       |
| Shipping Weight                        | 105.8 lbs                                                       |