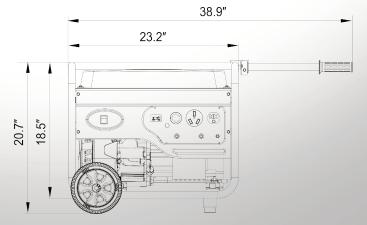

## AP4000

| Model Number                           | AP4000                                                          |
|----------------------------------------|-----------------------------------------------------------------|
| Starting/Running Watts                 | 4000/3000W                                                      |
| Certifications                         | EPA - CARB                                                      |
| AC Voltage                             | 120V                                                            |
| Rated Speed/Frequency                  | 3600rpm/60Hz                                                    |
| <b>Total Harmonic Distortion (THD)</b> | Standard                                                        |
| Grounding System                       | Neutral Floating                                                |
| Noise Level (dB)                       | 68                                                              |
| Engine Type                            | Single Cylinder 223cc - 4 Stroke OHV                            |
| Starting System                        | Recoil Start                                                    |
| Low Oil Shtdown                        | Yes                                                             |
| Cast Iron Sleeve                       | Yes                                                             |
| Fuel Type                              | Gasoline                                                        |
| Oil Type and Capacity                  | 10W-30 - 550ml                                                  |
| Alternator Type                        | Brushed with AVR                                                |
| Tank                                   | 4.0 Gal                                                         |
| Runtime @25% Load                      | 14.5 Hour                                                       |
| Handle                                 | Single Folding                                                  |
| Wheel                                  | Flat Free 7.0"                                                  |
| AC Outlets                             | 1x5-20R (20A,120V) - 1xL5-30R (30A,120V) - 1xTT-30R (30A, 120V) |
| Hour Meter                             | Yes                                                             |
| Included                               | Tool Kit, Manual, Quick start Guide                             |
| Warranty (Resedential)                 | 2 Year                                                          |
| Carton LxWxH                           | 24.4x18.1x19.7 inch                                             |
| Unit Weight                            | 100.0 lbs                                                       |
| Shipping Weight                        | 105.8 lbs                                                       |