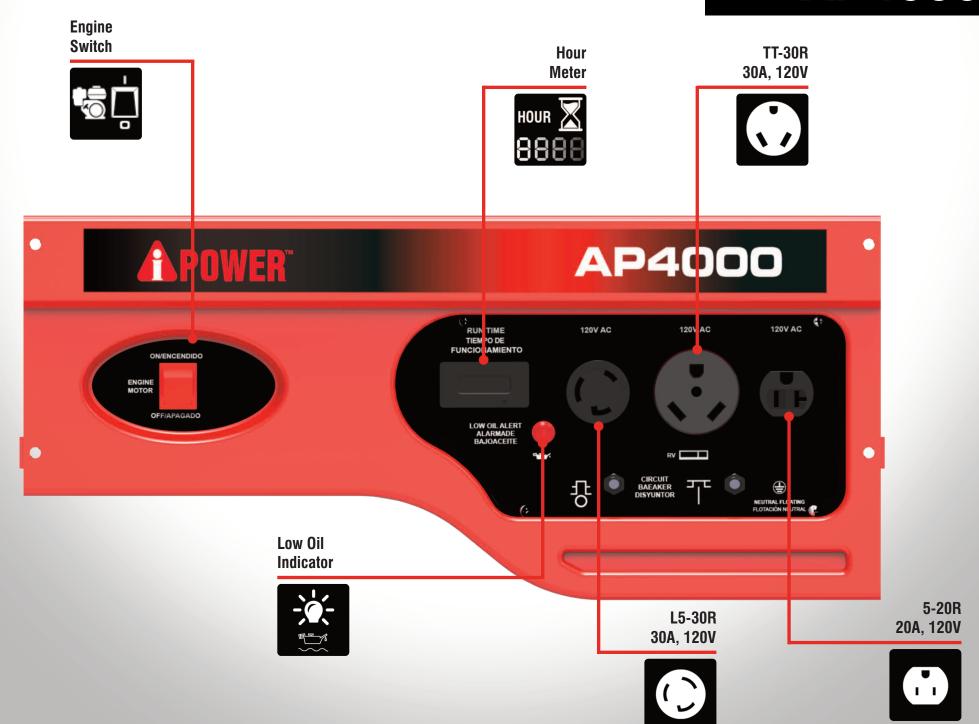

- Performance Series Engine:
   223cc OHV engine with Cast Iron
   Sleeve & Low Oil Shutdown
- **High Output:** 4,000 starting watts 3,000 running watts
- Run Time: 4-gallon fuel tank for extended run time of 14.5 hrs. at 25% load
- Digital Hour Meter: For quick and easy run time reading
- AC Outlets: Complete with standard 20A-120V household (5-20R), 30A-120V Twistlock (L5-30R) and 30A-120V RV Outlet (TT-30R)
- Heavy Duty Frame Construction: Built tough with durable powder coat finish
- Portable Design: Easy to transport with folding handle and wheels

## AP4000

| Model Number                           | AP4000                                                          |
|----------------------------------------|-----------------------------------------------------------------|
| Starting/Running Watts                 | 4000/3000W                                                      |
| Certifications                         | EPA - CARB                                                      |
| AC Voltage                             | 120V                                                            |
| Rated Speed/Frequency                  | 3600rpm/60Hz                                                    |
| <b>Total Harmonic Distortion (THD)</b> | Standard                                                        |
| Grounding System                       | Neutral Floating                                                |
| Noise Level (dB)                       | 68                                                              |
| Engine Type                            | Single Cylinder 223cc - 4 Stroke OHV                            |
| Starting System                        | Recoil Start                                                    |
| Low Oil Shtdown                        | Yes                                                             |
| Cast Iron Sleeve                       | Yes                                                             |
| Fuel Type                              | Gasoline                                                        |
| Oil Type and Capacity                  | 10W-30 - 550ml                                                  |
| Alternator Type                        | Brushed with AVR                                                |
| Tank                                   | 4.0 Gal                                                         |
| Runtime @25% Load                      | 14.5 Hour                                                       |
| Handle                                 | Single Folding                                                  |
| Wheel                                  | Flat Free 7.0"                                                  |
| AC Outlets                             | 1x5-20R (20A,120V) - 1xL5-30R (30A,120V) - 1xTT-30R (30A, 120V) |
| Hour Meter                             | Yes                                                             |
| Included                               | Tool Kit, Manual, Quick start Guide                             |
| Warranty (Resedential)                 | 2 Year                                                          |
| Carton LxWxH                           | 24.4x18.1x19.7 inch                                             |
| Unit Weight                            | 100.0 lbs                                                       |
| Shipping Weight                        | 105.8 lbs                                                       |