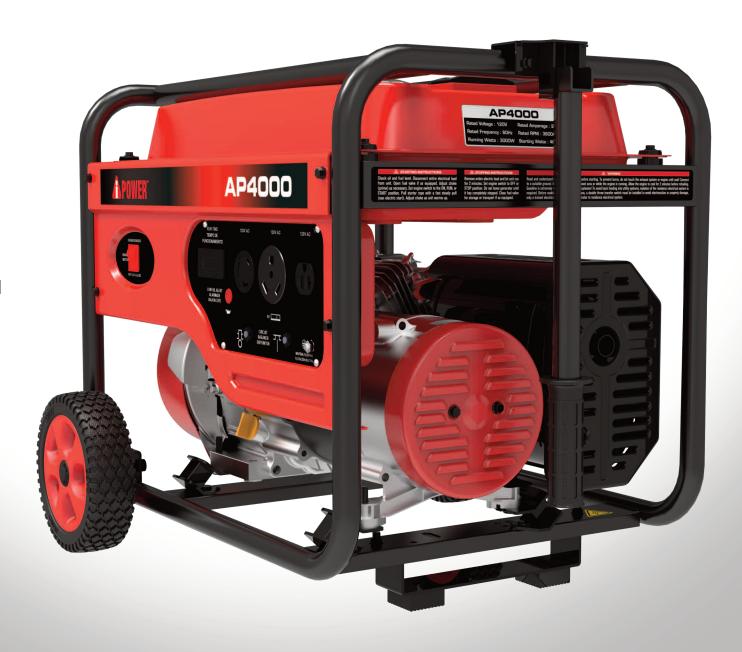

- Performance Series Engine:
   223cc OHV engine with Cast Iron
   Sleeve & Low Oil Shutdown
- **High Output:** 4,000 starting watts 3,000 running watts
- Run Time: 4-gallon fuel tank for extended run time of 14.5 hrs. at 25% load
- Digital Hour Meter: For quick and easy run time reading
- AC Outlets: Complete with standard 20A-120V household (5-20R), 30A-120V Twistlock (L5-30R) and 30A-120V RV Outlet (TT-30R)
- Heavy Duty Frame Construction: Built tough with durable powder coat finish
- Portable Design: Easy to transport with folding handle and wheels

4.0 Gal Tank Built-In Gauge 14.5 Hour Runtime

Recoil Start 223cc Engine

7.0" Flat Free Wheel

AP4 000

## AP4000

| Model Number                           | AP4000                                                          |
|----------------------------------------|-----------------------------------------------------------------|
| Starting/Running Watts                 | 4000/3000W                                                      |
| Certifications                         | EPA - CARB                                                      |
| AC Voltage                             | 120V                                                            |
| Rated Speed/Frequency                  | 3600rpm/60Hz                                                    |
| <b>Total Harmonic Distortion (THD)</b> | Standard                                                        |
| Grounding System                       | Neutral Floating                                                |
| Noise Level (dB)                       | 68                                                              |
| Engine Type                            | Single Cylinder 223cc - 4 Stroke OHV                            |
| Starting System                        | Recoil Start                                                    |
| Low Oil Shtdown                        | Yes                                                             |
| Cast Iron Sleeve                       | Yes                                                             |
| Fuel Type                              | Gasoline                                                        |
| Oil Type and Capacity                  | 10W-30 - 550ml                                                  |
| Alternator Type                        | Brushed with AVR                                                |
| Tank                                   | 4.0 Gal                                                         |
| Runtime @25% Load                      | 14.5 Hour                                                       |
| Handle                                 | Single Folding                                                  |
| Wheel                                  | Flat Free 7.0"                                                  |
| AC Outlets                             | 1x5-20R (20A,120V) - 1xL5-30R (30A,120V) - 1xTT-30R (30A, 120V) |
| Hour Meter                             | Yes                                                             |
| Included                               | Tool Kit, Manual, Quick start Guide                             |
| Warranty (Resedential)                 | 2 Year                                                          |
| Carton LxWxH                           | 24.4x18.1x19.7 inch                                             |
| Unit Weight                            | 100.0 lbs                                                       |
| Shipping Weight                        | 105.8 lbs                                                       |