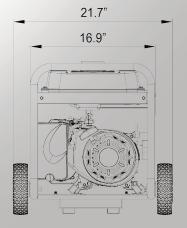

## AP4000

| Model Number                           | AP4000                                                          |
|----------------------------------------|-----------------------------------------------------------------|
| Starting/Running Watts                 | 4000/3000W                                                      |
| Certifications                         | EPA - CARB                                                      |
| AC Voltage                             | 120V                                                            |
| Rated Speed/Frequency                  | 3600rpm/60Hz                                                    |
| <b>Total Harmonic Distortion (THD)</b> | Standard                                                        |
| Grounding System                       | Neutral Floating                                                |
| Noise Level (dB)                       | 68                                                              |
| Engine Type                            | Single Cylinder 223cc - 4 Stroke OHV                            |
| Starting System                        | Recoil Start                                                    |
| Low Oil Shtdown                        | Yes                                                             |
| Cast Iron Sleeve                       | Yes                                                             |
| Fuel Type                              | Gasoline                                                        |
| Oil Type and Capacity                  | 10W-30 - 550ml                                                  |
| Alternator Type                        | Brushed with AVR                                                |
| Tank                                   | 4.0 Gal                                                         |
| Runtime @25% Load                      | 14.5 Hour                                                       |
| Handle                                 | Single Folding                                                  |
| Wheel                                  | Flat Free 7.0"                                                  |
| AC Outlets                             | 1x5-20R (20A,120V) - 1xL5-30R (30A,120V) - 1xTT-30R (30A, 120V) |
| Hour Meter                             | Yes                                                             |
| Included                               | Tool Kit, Manual, Quick start Guide                             |
| Warranty (Resedential)                 | 2 Year                                                          |
| Carton LxWxH                           | 24.4x18.1x19.7 inch                                             |
| Unit Weight                            | 100.0 lbs                                                       |
| Shipping Weight                        | 105.8 lbs                                                       |