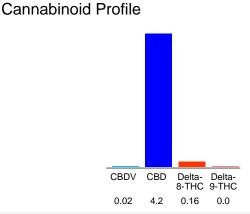

#### Cannabinoid Profile by HPLC

0.00%

Calculated Delta-9-THC Yield

4.20%

Calculated CBD Yield

| Cannabinoid                  | % wt | mg/ml | mg/unit |
|------------------------------|------|-------|---------|
| CBDV                         | 0.02 | 0.188 | 0.12    |
| CBD                          | 4.2  | 39.48 | 25.2    |
| Delta-8-THC                  | 0.16 | 1.504 | 0.96    |
| Delta-9-THC                  | 0.0  | 0.0   | 0.0     |
| Total Cannabinoids           | 4.38 | 41.2  | 26.3    |
| Calculated Delta-9-THC Yield | 0.00 | 0.00  | 0.00    |
| Calculated CBD Yield         | 4.20 | 39.48 | 25.20   |